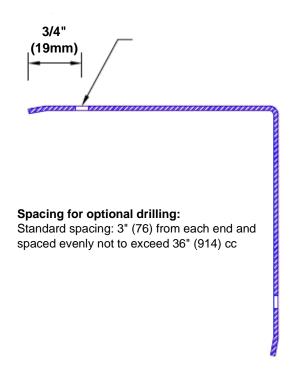

## **Mounting Options:**

Standard mounting Adhesive:

Construction adhesive supplied separately

 Optional mounting Standard Drilling:

Clearance holes for #8 fastener wood screw.

Countersunk

Drilling:

#8 x 1 1/4" (31.75mm) oval head wood screw supplied separately as required.