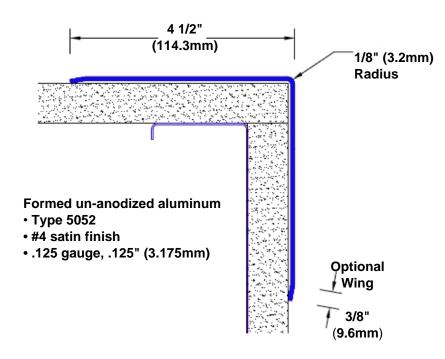

## Un-Anodized Aluminum Corner Guard 36" x 4 1/2" x 4 1/2" x 90°

## Features:

- · Custom lengths, angles and wing sizes
- Available with 3/4" (19) radius
- Type 5052 un-anodized aluminum
- Stock lengths: 4' (1219mm) & 8' (2438mm)