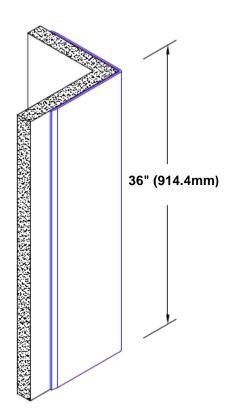

## Un-Anodized Aluminum Corner Guard 36" x 4 1/2" x 4 1/2" x 90°

## Features:

- · Custom lengths, angles and wing sizes
- Available with 3/4" (19) radius
- Type 5052 un-anodized aluminum
- Stock lengths: 4' (1219mm) & 8' (2438mm)