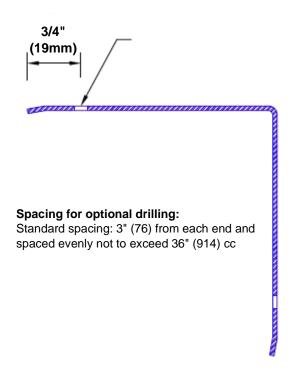

## **Mounting Options:**

Standard mounting Adhesive:

Construction adhesive supplied separately

 Optional mounting Standard Drilling:

Clearance holes for #8 fastener wood screw.

Countersunk

Drilling:

#8 x 1 1/4" (31.75mm) oval head wood screw supplied separately as required.