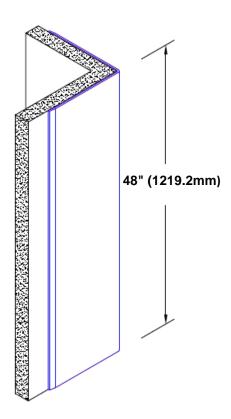

## Un-Anodized Aluminum Corner Guard 48" x 4 1/2" x 4 1/2" x 90°

## Features:

- · Custom lengths, angles and wing sizes
- Available with 3/4" (19) radius
- Type 5052 un-anodized aluminum
- Stock lengths: 4' (1219mm) & 8' (2438mm)