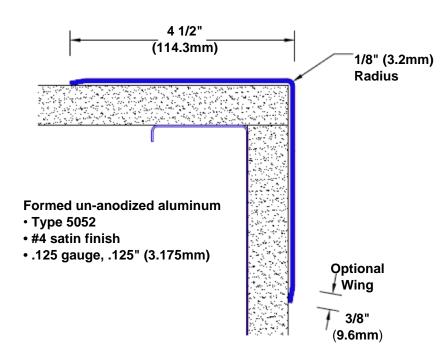

## Un-Anodized Aluminum Corner Guard 48" x 4 1/2" x 4 1/2" x 90°

## Features:

- · Custom lengths, angles and wing sizes
- Available with 3/4" (19) radius
- Type 5052 un-anodized aluminum
- Stock lengths: 4' (1219mm) & 8' (2438mm)

## **Mounting Options:**

Standard mounting Adhesive:

Construction adhesive supplied separately

 Optional mounting Standard Drilling:

Clearance holes for #8 fastener wood screw.

Countersunk

Drilling:

#8 x 1 1/4" (31.75mm) oval head wood screw supplied separately as required.