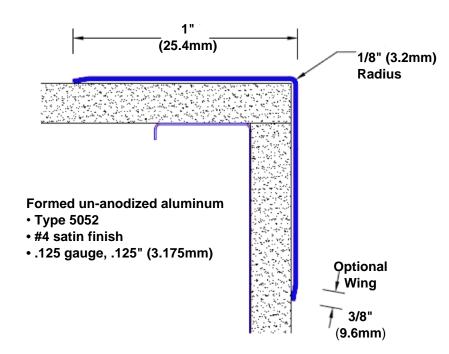

## Un-Anodized Aluminum Corner Guard 60" x 1" x 1" x 90°

## Features:

- · Custom lengths, angles and wing sizes
- Available with 3/4" (19) radius
- Type 5052 un-anodized aluminum
- Stock lengths: 4' (1219mm) & 8' (2438mm)