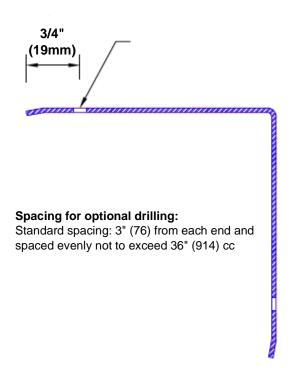

## **Mounting Options:**

Standard mounting
Adhosive:

Adhesive:

Construction adhesive supplied separately

 Optional mounting Standard Drilling:

Clearance holes for #8 fastener wood screw.

Countersunk

Drilling:

#8 x 1 1/4" (31.75mm) oval head wood screw supplied separately as required.

Tel: 800-516-4036 v

Fax: 952-303-3773

www.thecornerguardstore.com

sales@thecornerguardstore.com

CG-ALUA-125-601-90