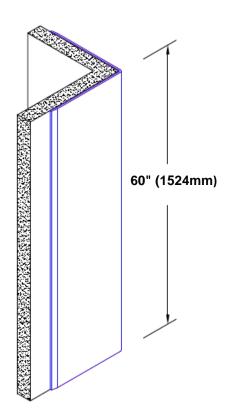

## Un-Anodized Aluminum Corner Guard 60" x 1" x 1" x 90°

## Features:

- · Custom lengths, angles and wing sizes
- Available with 3/4" (19) radius
- Type 5052 un-anodized aluminum
- Stock lengths: 4' (1219mm) & 8' (2438mm)