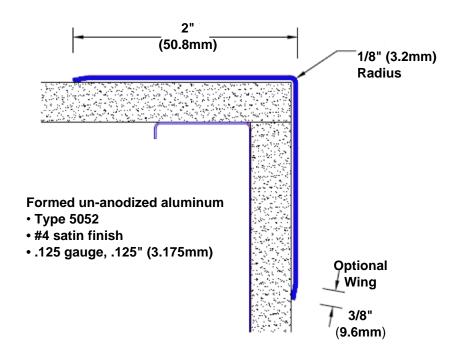

## *Un-Anodized Aluminum Corner Guard*60" x 2" x 2" x 90°

## Features:

- · Custom lengths, angles and wing sizes
- Available with 3/4" (19) radius
- Type 5052 un-anodized aluminum
- Stock lengths: 4' (1219mm) & 8' (2438mm)