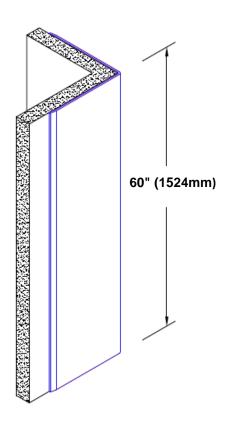

## **TheCornerGuardStore**

## *Un-Anodized Aluminum Corner Guard*60" x 2" x 2" x 90°



## Features:

- · Custom lengths, angles and wing sizes
- Available with 3/4" (19) radius
- Type 5052 un-anodized aluminum
- Stock lengths: 4' (1219mm) & 8' (2438mm)

## **Mounting Options:**

Standard mounting
Adhosive:

Adhesive:

Construction adhesive supplied separately

 Optional mounting Standard Drilling:

Clearance holes for #8 fastener wood screw.

Countersunk

Drilling:

#8 x 1 1/4" (31.75mm) oval head wood screw supplied separately as required.







Tel: 800-516-4036

Fax: 952-303-3773

www.thecornerguardstore.com

sales@thecornerguardstore.com

CG-ALUA-125-602-90