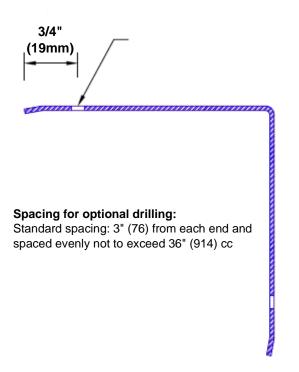

## **Mounting Options:**

Standard mounting
Adhosive:

Adhesive:

Construction adhesive supplied separately

 Optional mounting Standard Drilling:

Clearance holes for #8 fastener wood screw.

Countersunk

Drilling:

#8 x 1 1/4" (31.75mm) oval head wood screw supplied separately as required.

Tel: 800-516-4036

Fax: 952-303-3773

www.thecornerguardstore.com

sales@thecornerguardstore.com

CG-ALUA-125-602-90