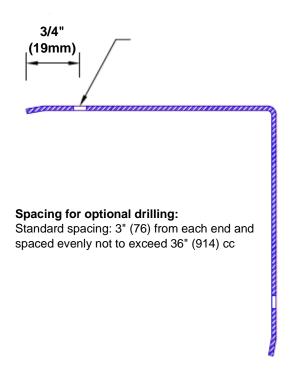

## Mounting Options:

 Standard mounting Adhesive:

Construction adhesive supplied separately

 Optional mounting Standard Drilling:

> Clearance holes for #8 fastener wood screw.

Countersunk

Drilling:

#8 x 1 1/4" (31.75mm) oval head wood screw supplied separately as required.