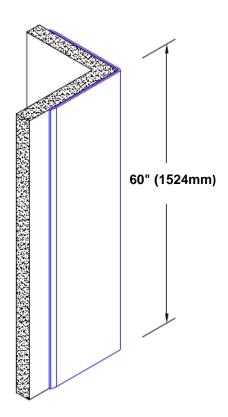

## Un-Anodized Aluminum Corner Guard 60" x 4 1/2" x 4 1/2" x 90°

## Features:

- · Custom lengths, angles and wing sizes
- Available with 3/4" (19) radius
- Type 5052 un-anodized aluminum
- Stock lengths: 4' (1219mm) & 8' (2438mm)