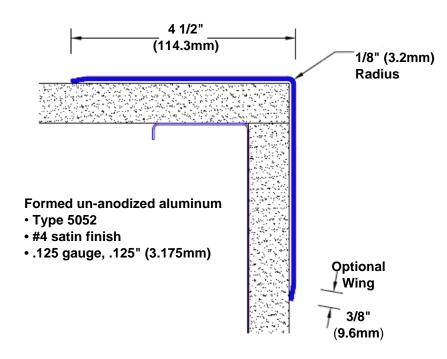

## Un-Anodized Aluminum Corner Guard 60" x 4 1/2" x 4 1/2" x 90°

## Features:

- · Custom lengths, angles and wing sizes
- Available with 3/4" (19) radius
- Type 5052 un-anodized aluminum
- Stock lengths: 4' (1219mm) & 8' (2438mm)

## Mounting Options:

 Standard mounting Adhesive:

Construction adhesive supplied separately

 Optional mounting Standard Drilling:

> Clearance holes for #8 fastener wood screw.

Countersunk

Drilling:

#8 x 1 1/4" (31.75mm) oval head wood screw supplied separately as required.