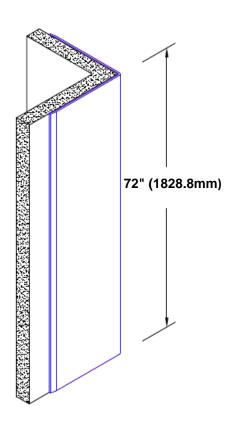

## Un-Anodized Aluminum Corner Guard 72" x 1" x 1" x 90°

## Features:

- · Custom lengths, angles and wing sizes
- Available with 3/4" (19) radius
- Type 5052 un-anodized aluminum
- Stock lengths: 4' (1219mm) & 8' (2438mm)