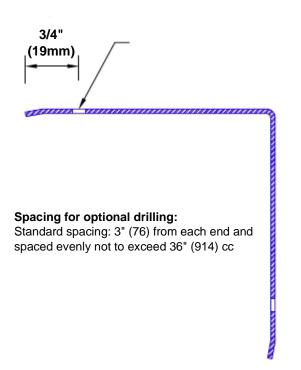

## Features:

- · Custom lengths, angles and wing sizes
- Available with 3/4" (19) radius
- Type 5052 un-anodized aluminum
- Stock lengths: 4' (1219mm) & 8' (2438mm)

## **Mounting Options:**

Standard mounting
Adhosive:

Adhesive:

Construction adhesive supplied separately

 Optional mounting Standard Drilling:

Clearance holes for #8 fastener wood screw.

Countersunk

Drilling: