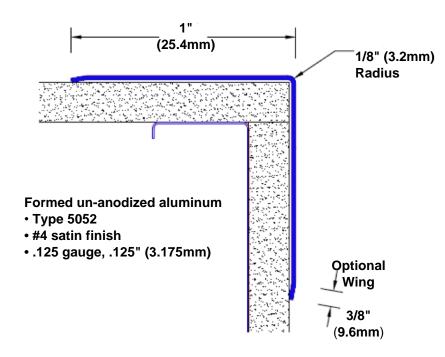

## Un-Anodized Aluminum Corner Guard 72" x 1" x 1" x 90°

## Features:

- · Custom lengths, angles and wing sizes
- Available with 3/4" (19) radius
- Type 5052 un-anodized aluminum
- Stock lengths: 4' (1219mm) & 8' (2438mm)