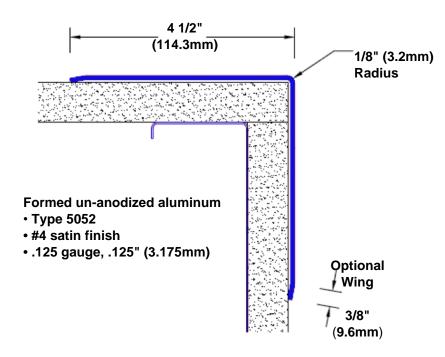

## Un-Anodized Aluminum Corner Guard 96" x 4 1/2" x 4 1/2" x 90°

## Features:

- · Custom lengths, angles and wing sizes
- Available with 3/4" (19) radius
- Type 5052 un-anodized aluminum
- Stock lengths: 4' (1219mm) & 8' (2438mm)

## **Mounting Options:**

Standard mounting Adhesive:

Construction adhesive supplied separately

 Optional mounting Standard Drilling:

Clearance holes for #8 fastener wood screw.

Countersunk

Drilling:

#8 x 1 1/4" (31.75mm) oval head wood screw supplied separately as required.