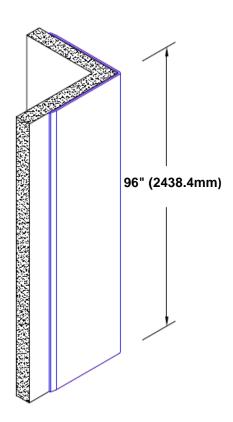

## Un-Anodized Aluminum Corner Guard 96" x 4 1/2" x 4 1/2" x 90°

## Features:

- · Custom lengths, angles and wing sizes
- Available with 3/4" (19) radius
- Type 5052 un-anodized aluminum
- Stock lengths: 4' (1219mm) & 8' (2438mm)