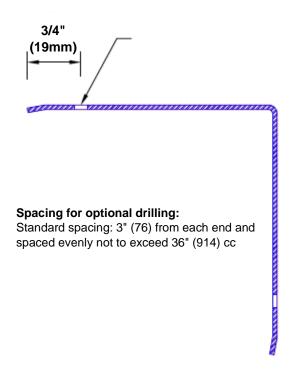

## **Mounting Options:**

Standard mounting
Adhasives

Adhesive:

Construction adhesive supplied separately

 Optional mounting Standard Drilling:

Clearance holes for #8 fastener wood screw.

Countersunk

Drilling:

#8 x11/4" (31.75mm) oval head wood screw supplied separately as required.

Tel: 800-516-4036 Fax: 952-303-3773

800-516-4036 <u>www.thecornerguardstore.com</u>

sales@thecornerguardstore.com