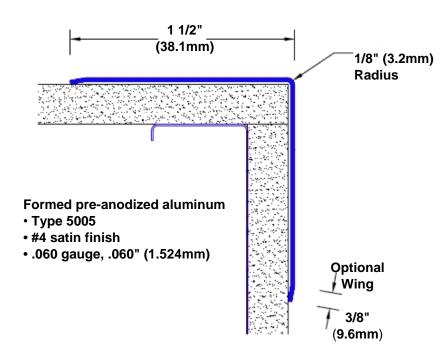

## Pre-Anodized Aluminum Corner Guard 108" x 1 1/2" x 1 1/2" x 90°

## Features:

- · Custom lengths, angles and wing sizes
- Available with 3/4" (19) radius
- Type 5005 pre-anodized aluminum
- Stock lengths: 4' (1219mm) & 8' (2438mm)