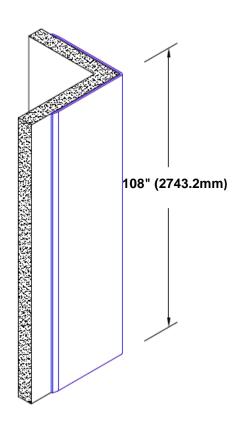

## Pre-Anodized Aluminum Corner Guard 108" x 1 1/2" x 1 1/2" x 90°

## Features:

- · Custom lengths, angles and wing sizes
- Available with 3/4" (19) radius
- Type 5005 pre-anodized aluminum
- Stock lengths: 4' (1219mm) & 8' (2438mm)