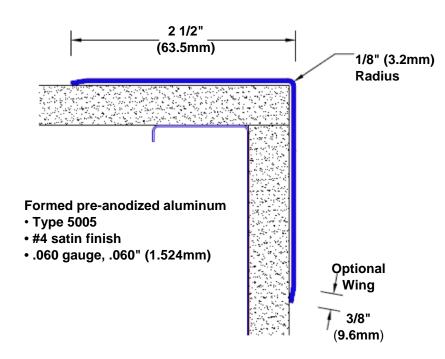

## Pre-Anodized Aluminum Corner Guard 108" x 2 1/2" x 2 1/2" x 90°

## Features:

- · Custom lengths, angles and wing sizes
- Available with 3/4" (19) radius
- Type 5005 pre-anodized aluminum
- Stock lengths: 4' (1219mm) & 8' (2438mm)