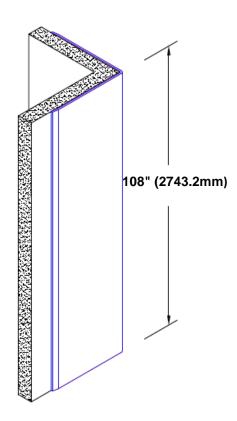

## Pre-Anodized Aluminum Corner Guard 108" x 2 1/2" x 2 1/2" x 90°

## Features:

- · Custom lengths, angles and wing sizes
- Available with 3/4" (19) radius
- Type 5005 pre-anodized aluminum
- Stock lengths: 4' (1219mm) & 8' (2438mm)