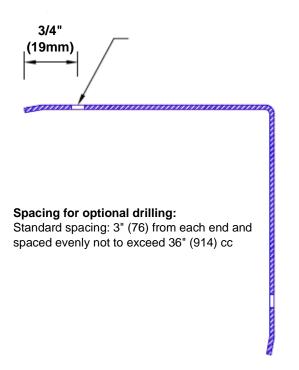

## **Mounting Options:**

Standard mounting
Adhesive:

Adhesive:

Construction adhesive supplied separately

 Optional mounting Standard Drilling:

Clearance holes for #8 fastener wood screw.

Countersunk

Drilling:

#8 x11/4" (31.75mm) oval head wood screw supplied separately as required.

Tel: 800-516-4036

www.thecornerguardstore.com

Fax: 952-303-3773 sales@thecornerguardstore.com