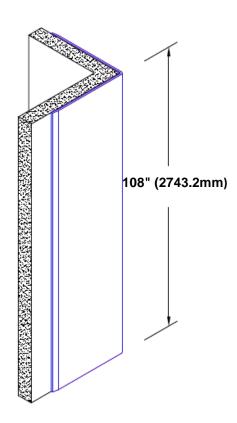

## Pre-Anodized Aluminum Corner Guard 108" x 4" x 4" x 90°

## Features:

- · Custom lengths, angles and wing sizes
- Available with 3/4" (19) radius
- Type 5005 pre-anodized aluminum
- Stock lengths: 4' (1219mm) & 8' (2438mm)