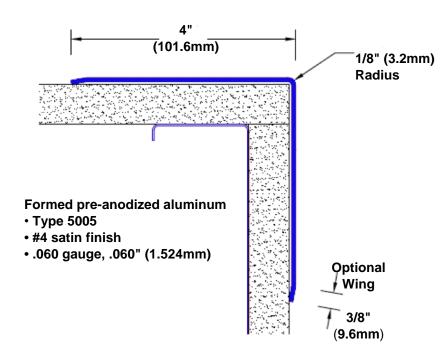

## Pre-Anodized Aluminum Corner Guard 108" x 4" x 4" x 90°

## Features:

- · Custom lengths, angles and wing sizes
- Available with 3/4" (19) radius
- Type 5005 pre-anodized aluminum
- Stock lengths: 4' (1219mm) & 8' (2438mm)