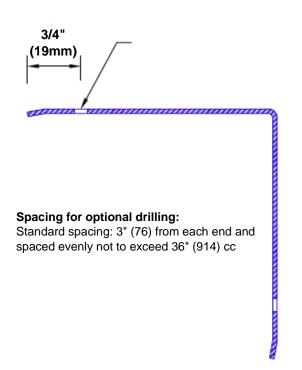

## Features:

- · Custom lengths, angles and wing sizes
- Available with 3/4" (19) radius
- Type 5005 pre-anodized aluminum
- Stock lengths: 4' (1219mm) & 8' (2438mm)

## **Mounting Options:**

 Standard mounting

Adhesive:

Construction adhesive supplied separately

 Optional mounting Standard Drilling:

> Clearance holes for #8 fastener wood screw.

Countersunk

Drilling: