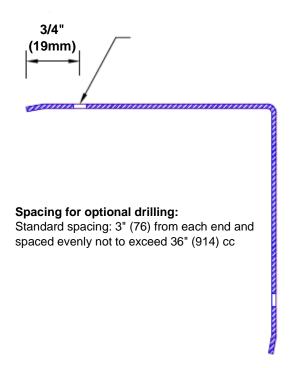

## **Mounting Options:**

Standard mounting Adhesive:

Construction adhesive supplied separately

 Optional mounting Standard Drilling:

Clearance holes for #8 fastener wood screw.

Countersunk

Drilling:

#8 x11/4" (31.75mm) oval head wood screw supplied separately as required.