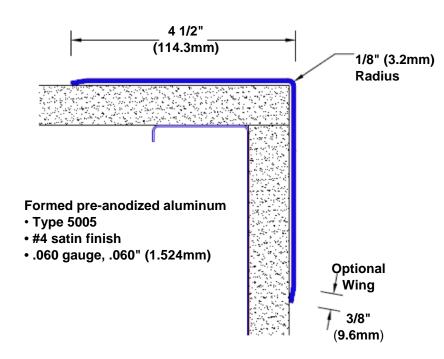

## Pre-Anodized Aluminum Corner Guard 108" x 4 1/2" x 4 1/2" x 90°

## Features:

- · Custom lengths, angles and wing sizes
- Available with 3/4" (19) radius
- Type 5005 pre-anodized aluminum
- Stock lengths: 4' (1219mm) & 8' (2438mm)