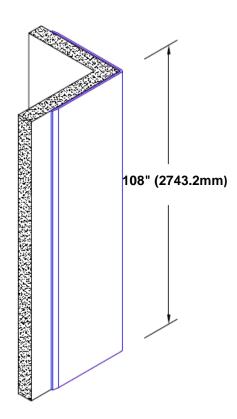

## Pre-Anodized Aluminum Corner Guard 108" x 4 1/2" x 4 1/2" x 90°

## Features:

- · Custom lengths, angles and wing sizes
- Available with 3/4" (19) radius
- Type 5005 pre-anodized aluminum
- Stock lengths: 4' (1219mm) & 8' (2438mm)