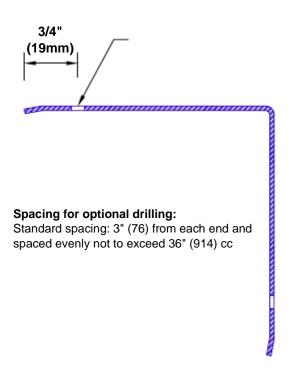

## **Mounting Options:**

Standard mounting
Adhasives

Adhesive:

Construction adhesive supplied separately

 Optional mounting Standard Drilling:

Clearance holes for #8 fastener wood screw.

Countersunk

Drilling: