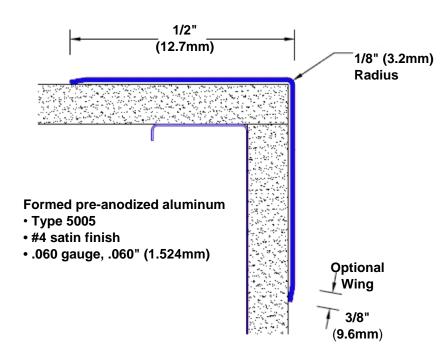

## Pre-Anodized Aluminum Corner Guard 120" x 1/2" x 1/2" x 90°

## Features:

- · Custom lengths, angles and wing sizes
- Available with 3/4" (19) radius
- Type 5005 pre-anodized aluminum
- Stock lengths: 4' (1219mm) & 8' (2438mm)