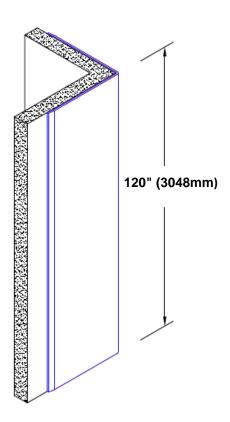

## **TheCornerGuardStore**

## Pre-Anodized Aluminum Corner Guard 120" x 1/2" x 1/2" x 90°



## Features:

- · Custom lengths, angles and wing sizes
- Available with 3/4" (19) radius
- Type 5005 pre-anodized aluminum
- Stock lengths: 4' (1219mm) & 8' (2438mm)

## **Mounting Options:**

Standard mounting
Adhasives

Adhesive:

Construction adhesive supplied separately

 Optional mounting Standard Drilling:

Clearance holes for #8 fastener wood screw.

Countersunk

Drilling:

#8 x11/4" (31.75mm) oval head wood screw supplied separately as required.







Tel: 800-516-4036

www.thecornerguardstore.com

Fax: 952-303-3773 sales@thecornerguardstore.com