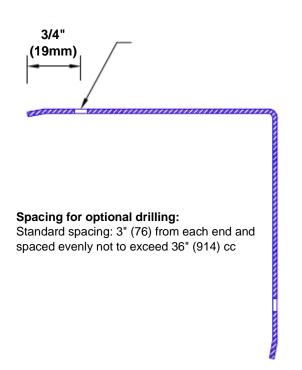

## **Mounting Options:**

Standard mounting
Adhesive:

Adhesive:

Construction adhesive supplied separately

 Optional mounting Standard Drilling:

Clearance holes for #8 fastener wood screw.

Countersunk

Drilling:

#8 x11/4" (31.75mm) oval head wood screw supplied separately as required.

Tel: 800-516-4036

Fax: 952-303-3773

www.thecornerguardstore.com

sales@thecornerguardstore.com