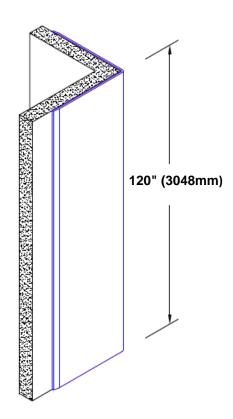

## Pre-Anodized Aluminum Corner Guard 120" x 3/4" x 3/4" x 90°

## Features:

- · Custom lengths, angles and wing sizes
- Available with 3/4" (19) radius
- Type 5005 pre-anodized aluminum
- Stock lengths: 4' (1219mm) & 8' (2438mm)