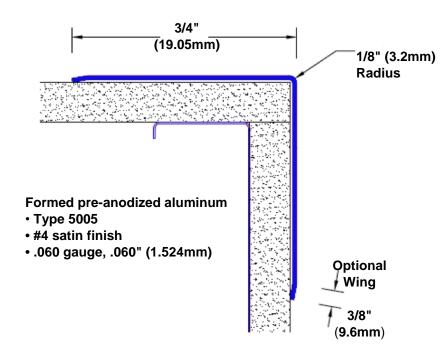

## Pre-Anodized Aluminum Corner Guard 120" x 3/4" x 3/4" x 90°

## Features:

- · Custom lengths, angles and wing sizes
- Available with 3/4" (19) radius
- Type 5005 pre-anodized aluminum
- Stock lengths: 4' (1219mm) & 8' (2438mm)