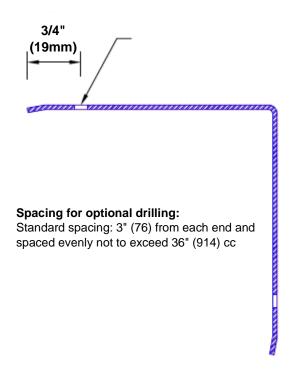

## **Mounting Options:**

Standard mounting
Adhasives

Adhesive:

Construction adhesive supplied separately

Optional mounting Standard

Drilling:

Clearance holes for #8 fastener wood screw.

Countersunk

Drilling:

#8 x11/4" (31.75mm) oval head wood screw supplied separately as required.

Tel: 800-516-4036 <u>www.thecorn</u>

Fax: 952-303-3773 sales@thecornerguardstore.com