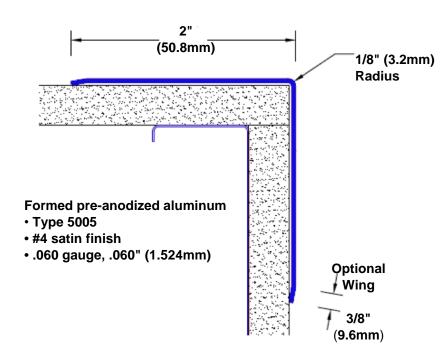

## Pre-Anodized Aluminum Corner Guard 120" x 2" x 2" x 90°

## Features:

- · Custom lengths, angles and wing sizes
- Available with 3/4" (19) radius
- Type 5005 pre-anodized aluminum
- Stock lengths: 4' (1219mm) & 8' (2438mm)