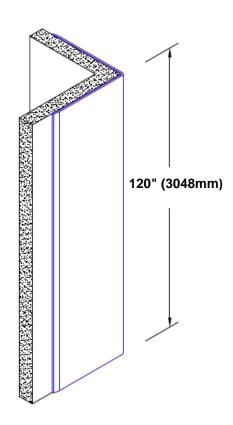

## Pre-Anodized Aluminum Corner Guard 120" x 2" x 2" x 90°

## Features:

- · Custom lengths, angles and wing sizes
- Available with 3/4" (19) radius
- Type 5005 pre-anodized aluminum
- Stock lengths: 4' (1219mm) & 8' (2438mm)