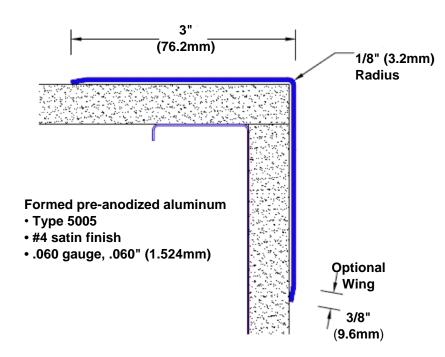

## Pre-Anodized Aluminum Corner Guard 120" x 3" x 3" x 90°

## Features:

- · Custom lengths, angles and wing sizes
- Available with 3/4" (19) radius
- Type 5005 pre-anodized aluminum
- Stock lengths: 4' (1219mm) & 8' (2438mm)