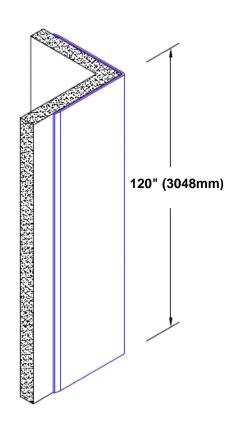

## Pre-Anodized Aluminum Corner Guard 120" x 3" x 3" x 90°

## Features:

- · Custom lengths, angles and wing sizes
- Available with 3/4" (19) radius
- Type 5005 pre-anodized aluminum
- Stock lengths: 4' (1219mm) & 8' (2438mm)