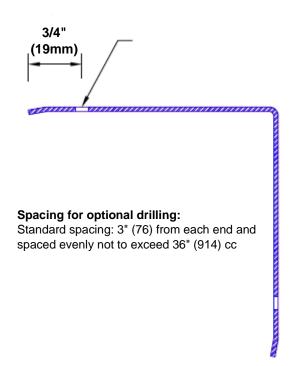

## **Mounting Options:**

 Standard mounting

Adhesive:

Construction adhesive supplied separately

 Optional mounting Standard Drilling:

> Clearance holes for #8 fastener wood screw.

Countersunk

Drilling:

#8 x11/4" (31.75mm) oval head wood screw supplied separately as required.

Tel: 800-516-4036

www.thecornerguardstore.com

Fax: 952-303-3773 sales@thecornerguardstore.com