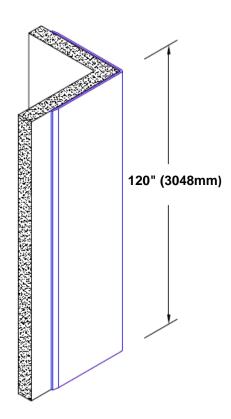

## Pre-Anodized Aluminum Corner Guard 120" x 4" x 4" x 90°

## Features:

- · Custom lengths, angles and wing sizes
- Available with 3/4" (19) radius
- Type 5005 pre-anodized aluminum
- Stock lengths: 4' (1219mm) & 8' (2438mm)