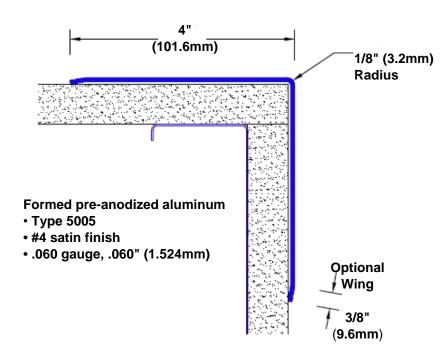

## Pre-Anodized Aluminum Corner Guard 120" x 4" x 4" x 90°

## Features:

- · Custom lengths, angles and wing sizes
- Available with 3/4" (19) radius
- Type 5005 pre-anodized aluminum
- Stock lengths: 4' (1219mm) & 8' (2438mm)