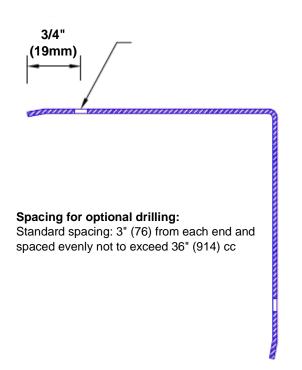

## **Mounting Options:**

 Standard mounting

Adhesive:

Construction adhesive supplied separately

 Optional mounting Standard Drilling:

Clearance holes for #8

fastener wood screw. Countersunk

Drilling:

#8 x11/4" (31.75mm) oval head wood screw supplied separately as required.

Tel: 800-516-4036

www.thecornerguardstore.com

Fax: 952-303-3773 sales@thecornerguardstore.com