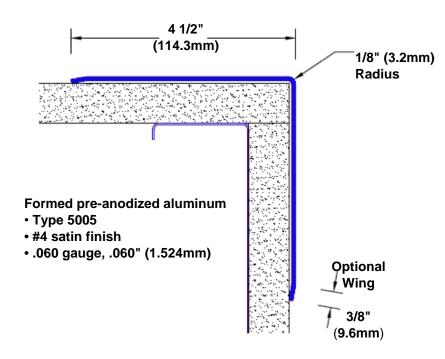

## Pre-Anodized Aluminum Corner Guard 120" x 4 1/2" x 4 1/2" x 90°

## Features:

- · Custom lengths, angles and wing sizes
- Available with 3/4" (19) radius
- Type 5005 pre-anodized aluminum
- Stock lengths: 4' (1219mm) & 8' (2438mm)