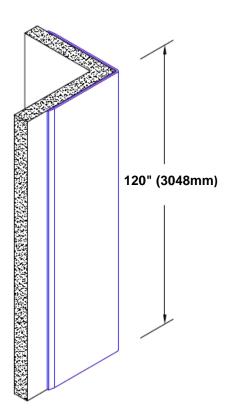

## Pre-Anodized Aluminum Corner Guard 120" x 4 1/2" x 4 1/2" x 90°

## Features:

- · Custom lengths, angles and wing sizes
- Available with 3/4" (19) radius
- Type 5005 pre-anodized aluminum
- Stock lengths: 4' (1219mm) & 8' (2438mm)