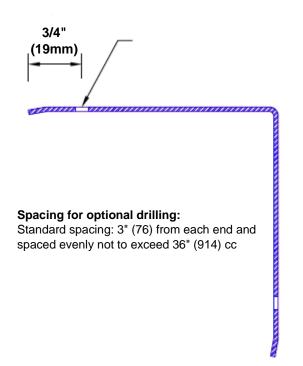

## **Mounting Options:**

Standard mounting Adhesive:

Construction adhesive supplied separately

 Optional mounting Standard Drilling:

Clearance holes for #8 fastener wood screw.

Countersunk

Drilling:

#8 x11/4" (31.75mm) oval head wood screw supplied separately as required.