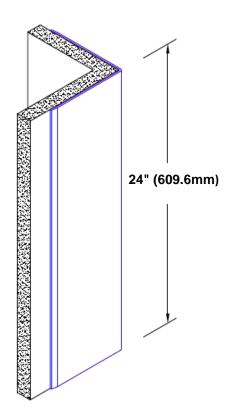

## **TheCornerGuardStore**

## Pre-Anodized Aluminum Corner Guard 24" x 1/2" x 1/2" x 90°



## Features:

- · Custom lengths, angles and wing sizes
- Available with 3/4" (19) radius
- Type 5005 pre-anodized aluminum
- Stock lengths: 4' (1219mm) & 8' (2438mm)

## **Mounting Options:**

Standard mounting Adhesive:

Construction adhesive supplied separately

 Optional mounting Standard Drilling:

Clearance holes for #8 fastener wood screw.

Countersunk

Drilling:

#8 x11/4" (31.75mm) oval head wood screw supplied separately as required.







Tel: 800-516-4036 <u>www.thec</u>

Fax: 952-303-3773

www.thecornerguardstore.com

sales@thecornerguardstore.com CG-ANA-060-240.5-90