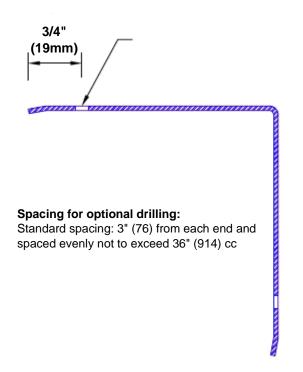

## Features:

- · Custom lengths, angles and wing sizes
- Available with 3/4" (19) radius
- Type 5005 pre-anodized aluminum
- Stock lengths: 4' (1219mm) & 8' (2438mm)