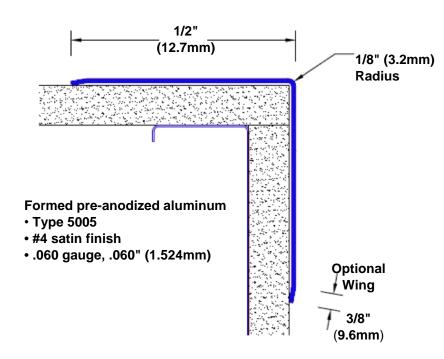

## Pre-Anodized Aluminum Corner Guard 24" x 1/2" x 1/2" x 90°

## Features:

- · Custom lengths, angles and wing sizes
- Available with 3/4" (19) radius
- Type 5005 pre-anodized aluminum
- Stock lengths: 4' (1219mm) & 8' (2438mm)

## **Mounting Options:**

Standard mounting Adhesive:

Construction adhesive supplied separately

 Optional mounting Standard Drilling:

Clearance holes for #8 fastener wood screw.

Countersunk

Drilling:

#8 x11/4" (31.75mm) oval head wood screw supplied separately as required.