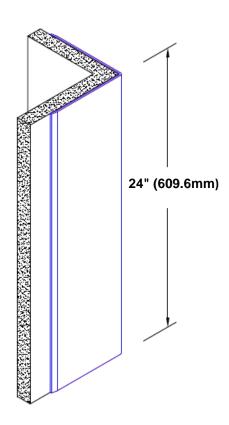

## **TheCornerGuardStore**

## Pre-Anodized Aluminum Corner Guard 24" x 1 1/2" x 1 1/2" x 90°



## Features:

- · Custom lengths, angles and wing sizes
- Available with 3/4" (19) radius
- Type 5005 pre-anodized aluminum
- Stock lengths: 4' (1219mm) & 8' (2438mm)

## **Mounting Options:**

Standard mounting Adhesive:

Construction adhesive

supplied separately
• Optional

 Optional mounting
 Standard
 Drilling:

Clearance holes for #8 fastener wood screw.

Countersunk

Drilling:

#8 x11/4" (31.75mm) oval head wood screw supplied separately as required.







Tel: 800-516-4036

Fax: 952-303-3773 sa

www.thecornerguardstore.com sales@thecornerguardstore.com