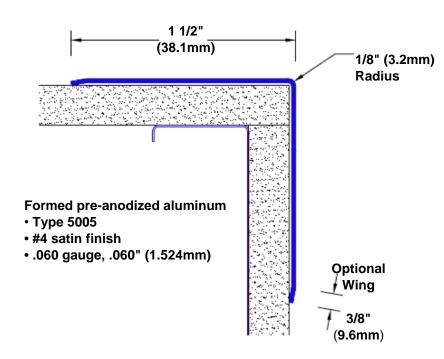

## Pre-Anodized Aluminum Corner Guard 24" x 1 1/2" x 1 1/2" x 90°

## Features:

- · Custom lengths, angles and wing sizes
- Available with 3/4" (19) radius
- Type 5005 pre-anodized aluminum
- Stock lengths: 4' (1219mm) & 8' (2438mm)