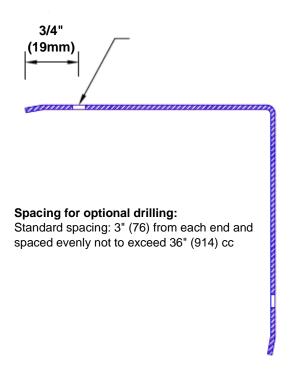

## **Mounting Options:**

Standard mounting Adhesive:

Construction adhesive

supplied separately
• Optional

 Optional mounting
 Standard
 Drilling:

Clearance holes for #8 fastener wood screw.

Countersunk

Drilling:

#8 x11/4" (31.75mm) oval head wood screw supplied separately as required.

Tel: 800-516-4036

Fax: 952-303-3773 sa

www.thecornerguardstore.com sales@thecornerguardstore.com