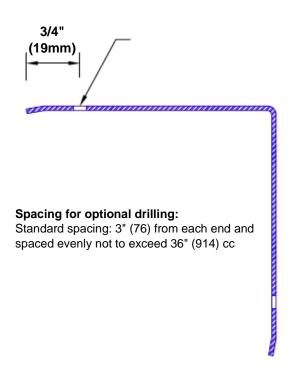

## **Mounting Options:**

 Standard mounting

Adhesive:

Construction adhesive supplied separately

 Optional mounting Standard Drilling:

> Clearance holes for #8 fastener wood screw.

Countersunk

Drilling:

#8 x11/4" (31.75mm) oval head wood screw supplied separately as required.

Tel: 800-516-4036

Fax: 952-303-3773

www.thecornerguardstore.com sales@thecornerguardstore.com