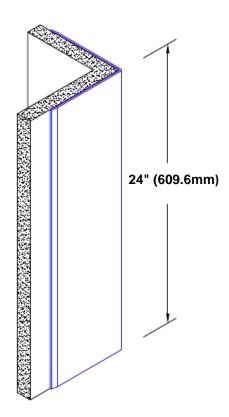

## **TheCornerGuardStore**

## Pre-Anodized Aluminum Corner Guard 24" x 3" x 3" x 90°



## Features:

- · Custom lengths, angles and wing sizes
- Available with 3/4" (19) radius
- Type 5005 pre-anodized aluminum
- Stock lengths: 4' (1219mm) & 8' (2438mm)

## **Mounting Options:**

 Standard mounting

Adhesive:

Construction adhesive supplied separately

 Optional mounting Standard Drilling:

> Clearance holes for #8 fastener wood screw.

Countersunk

Drilling:

#8 x11/4" (31.75mm) oval head wood screw supplied separately as required.







Tel: 800-516-4036

Fax: 952-303-3773

www.thecornerguardstore.com sales@thecornerguardstore.com