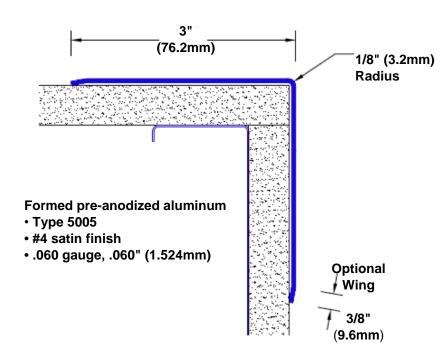

## Pre-Anodized Aluminum Corner Guard 24" x 3" x 3" x 90°

## Features:

- · Custom lengths, angles and wing sizes
- Available with 3/4" (19) radius
- Type 5005 pre-anodized aluminum
- Stock lengths: 4' (1219mm) & 8' (2438mm)