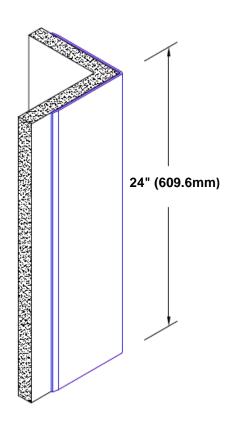

## **TheCornerGuardStore**

## Pre-Anodized Aluminum Corner Guard 24" x 4 1/2" x 4 1/2" x 90°



## Features:

- · Custom lengths, angles and wing sizes
- Available with 3/4" (19) radius
- Type 5005 pre-anodized aluminum
- Stock lengths: 4' (1219mm) & 8' (2438mm)

## Mounting Options:

 Standard mounting

Adhesive:

Construction adhesive supplied separately

 Optional mounting Standard Drilling:

> Clearance holes for #8 fastener wood screw.

Countersunk

Drilling:

#8 x11/4" (31.75mm) oval head wood screw supplied separately as required.







Tel: 800-516-4036 Fax: 952-303-3773

www.thecornerguardstore.com

sales@thecornerguardstore.com