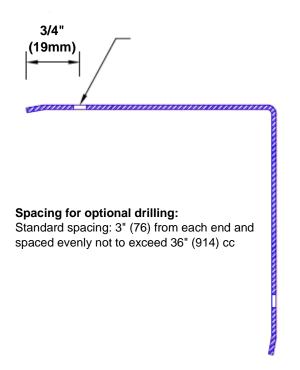

## Mounting Options:

 Standard mounting

Adhesive:

Construction adhesive supplied separately

 Optional mounting Standard Drilling:

> Clearance holes for #8 fastener wood screw.

Countersunk

Drilling:

#8 x11/4" (31.75mm) oval head wood screw supplied separately as required.

Tel: 800-516-4036 Fax: 952-303-3773

www.thecornerguardstore.com

sales@thecornerguardstore.com