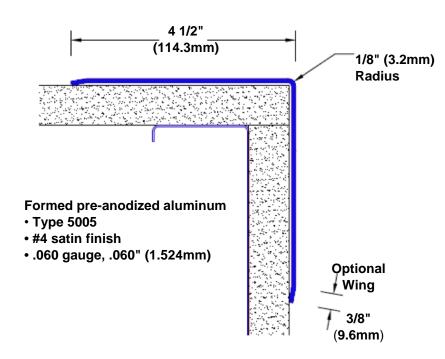

## Pre-Anodized Aluminum Corner Guard 24" x 4 1/2" x 4 1/2" x 90°

## Features:

- · Custom lengths, angles and wing sizes
- Available with 3/4" (19) radius
- Type 5005 pre-anodized aluminum
- Stock lengths: 4' (1219mm) & 8' (2438mm)