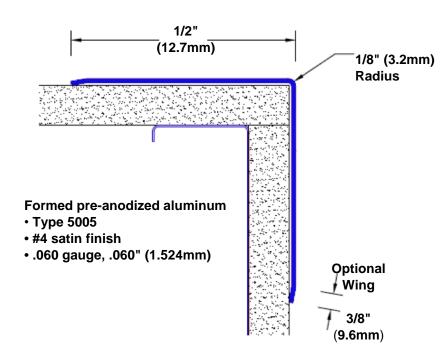

## Pre-Anodized Aluminum Corner Guard 36" x 1/2" x 1/2" x 90°

## Features:

- · Custom lengths, angles and wing sizes
- Available with 3/4" (19) radius
- Type 5005 pre-anodized aluminum
- Stock lengths: 4' (1219mm) & 8' (2438mm)