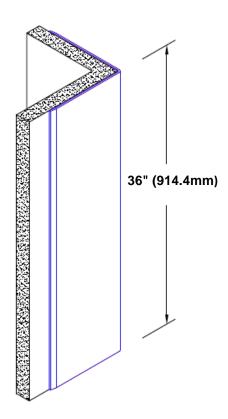

## Pre-Anodized Aluminum Corner Guard 36" x 1/2" x 1/2" x 90°

## Features:

- · Custom lengths, angles and wing sizes
- Available with 3/4" (19) radius
- Type 5005 pre-anodized aluminum
- Stock lengths: 4' (1219mm) & 8' (2438mm)