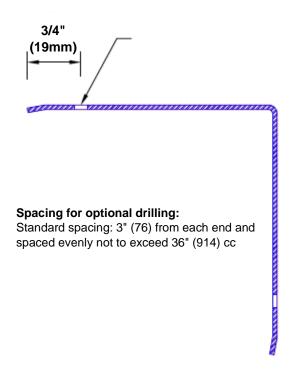

## **Mounting Options:**

Standard mounting
Adhosive:

Adhesive:

Construction adhesive supplied separately

 Optional mounting Standard Drilling:

Clearance holes for #8 fastener wood screw.

Countersunk

Drilling:

#8 x11/4" (31.75mm) oval head wood screw supplied separately as required.

Tel: 800-516-4036

Fax: 952-303-3773

www.thecornerguardstore.com sales@thecornerguardstore.com