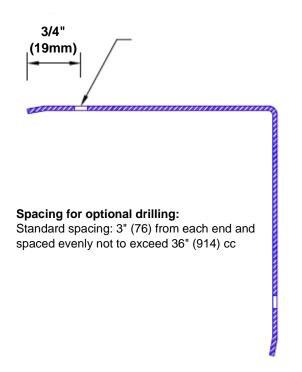

## **Mounting Options:**

Standard mounting Adhesive:

Construction adhesive

supplied separately
Optional mounting Standard

Drilling:

Clearance holes for #8 fastener wood screw.

Countersunk

Drilling:

#8 x11/4" (31.75mm) oval head wood screw supplied separately as required.

Tel: 800-516-4036 <u>www.t</u>

Fax: 952-303-3773

www.thecornerguardstore.com sales@thecornerguardstore.com