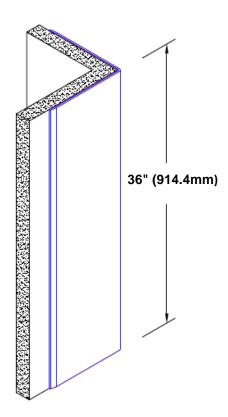

## **TheCornerGuardStore**

## Pre-Anodized Aluminum Corner Guard 36" x 3/4" x 3/4" x 90°



## Features:

- · Custom lengths, angles and wing sizes
- Available with 3/4" (19) radius
- Type 5005 pre-anodized aluminum
- Stock lengths: 4' (1219mm) & 8' (2438mm)

## **Mounting Options:**

Standard mounting Adhesive:

Construction adhesive

supplied separately
Optional mounting Standard

Drilling:

Clearance holes for #8 fastener wood screw.

Countersunk

Drilling:

#8 x11/4" (31.75mm) oval head wood screw supplied separately as required.







Tel: 800-516-4036 <u>www.t</u>

Fax: 952-303-3773

www.thecornerguardstore.com sales@thecornerguardstore.com