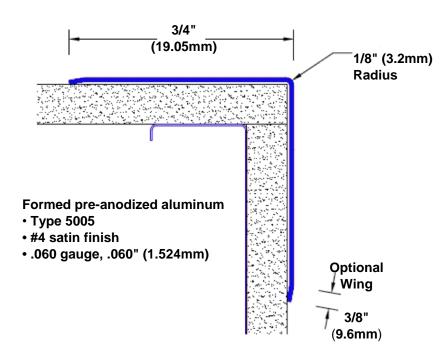

## Features:

- · Custom lengths, angles and wing sizes
- Available with 3/4" (19) radius
- Type 5005 pre-anodized aluminum
- Stock lengths: 4' (1219mm) & 8' (2438mm)