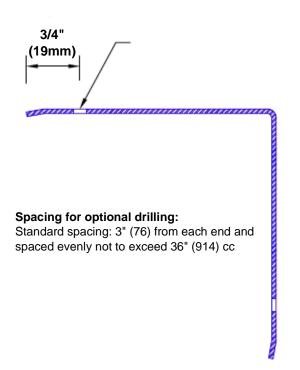

## **Mounting Options:**

Standard mounting
Adhosive:

Adhesive:

Construction adhesive supplied separately

 Optional mounting Standard Drilling:

Clearance holes for #8 fastener wood screw.

Countersunk

Drilling:

#8 x11/4" (31.75mm) oval head wood screw supplied separately as required.

Tel: 800-516-4036 www

Fax: 952-303-3773

www.thecornerguardstore.com

sales@thecornerguardstore.com CG-ANA-060-361-90