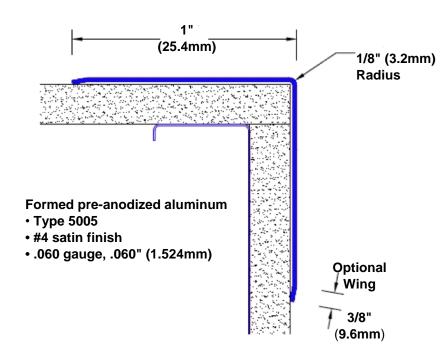

## Pre-Anodized Aluminum Corner Guard 36" x 1" x 1" x 90°

## Features:

- · Custom lengths, angles and wing sizes
- Available with 3/4" (19) radius
- Type 5005 pre-anodized aluminum
- Stock lengths: 4' (1219mm) & 8' (2438mm)