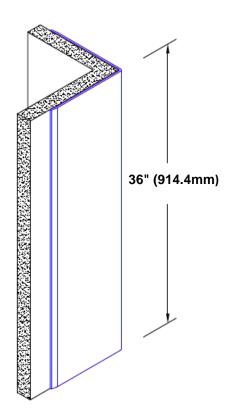

## Pre-Anodized Aluminum Corner Guard 36" x 1" x 1" x 90°

## Features:

- · Custom lengths, angles and wing sizes
- Available with 3/4" (19) radius
- Type 5005 pre-anodized aluminum
- Stock lengths: 4' (1219mm) & 8' (2438mm)