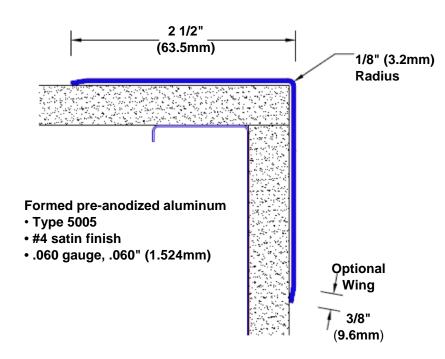

## Pre-Anodized Aluminum Corner Guard 36" x 2 1/2" x 2 1/2" x 90°

## Features:

- · Custom lengths, angles and wing sizes
- Available with 3/4" (19) radius
- Type 5005 pre-anodized aluminum
- Stock lengths: 4' (1219mm) & 8' (2438mm)