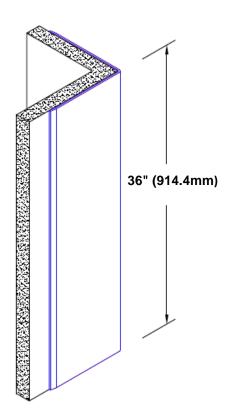

## Pre-Anodized Aluminum Corner Guard 36" x 2 1/2" x 2 1/2" x 90°

## Features:

- · Custom lengths, angles and wing sizes
- Available with 3/4" (19) radius
- Type 5005 pre-anodized aluminum
- Stock lengths: 4' (1219mm) & 8' (2438mm)