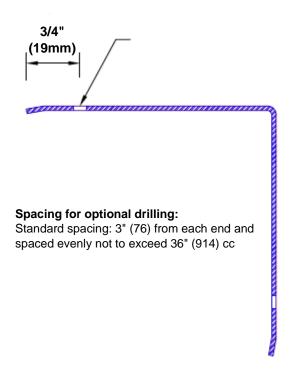

## Mounting Options:

 Standard mounting

Adhesive:

Construction adhesive supplied separately

 Optional mounting Standard Drilling:

> Clearance holes for #8 fastener wood screw.

Countersunk

Drilling:

#8 x11/4" (31.75mm) oval head wood screw supplied separately as required.

Tel: 800-516-4036 Fax: 952-303-3773

www.thecornerguardstore.com

sales@thecornerguardstore.com