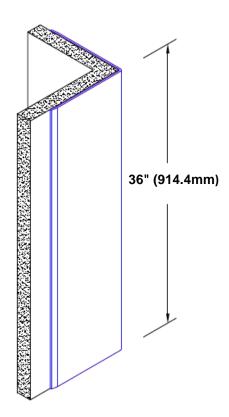

## **TheCornerGuardStore**

## Pre-Anodized Aluminum Corner Guard 36" x 3 1/2" x 3 1/2" x 90°



## Features:

- · Custom lengths, angles and wing sizes
- Available with 3/4" (19) radius
- Type 5005 pre-anodized aluminum
- Stock lengths: 4' (1219mm) & 8' (2438mm)

## **Mounting Options:**

Standard mounting Adhesive:

Construction adhesive

supplied separately
Optional mounting

Standard Drilling:

Clearance holes for #8 fastener wood screw.

Countersunk

Drilling:

#8 x11/4" (31.75mm) oval head wood screw supplied separately as required.







Tel: 800-516-4036 www

Fax: 952-303-3773

www.thecornerguardstore.com sales@thecornerguardstore.com