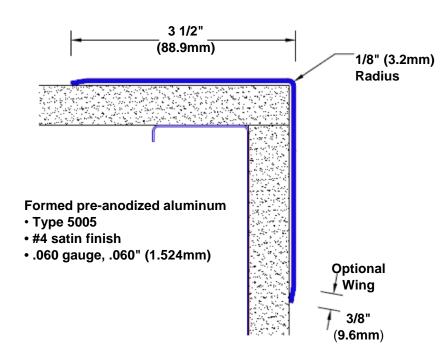

## Pre-Anodized Aluminum Corner Guard 36" x 3 1/2" x 3 1/2" x 90°

## Features:

- · Custom lengths, angles and wing sizes
- Available with 3/4" (19) radius
- Type 5005 pre-anodized aluminum
- Stock lengths: 4' (1219mm) & 8' (2438mm)