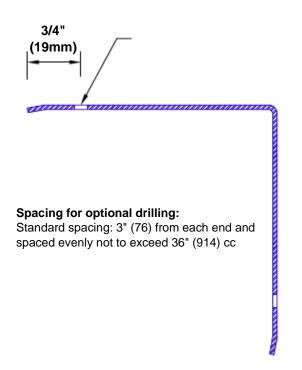

## **Mounting Options:**

Standard mounting Adhesive:

Construction adhesive

supplied separately
Optional mounting

Standard Drilling:

Clearance holes for #8 fastener wood screw.

Countersunk

Drilling:

#8 x11/4" (31.75mm) oval head wood screw supplied separately as required.

Tel: 800-516-4036 www

Fax: 952-303-3773

www.thecornerguardstore.com sales@thecornerguardstore.com