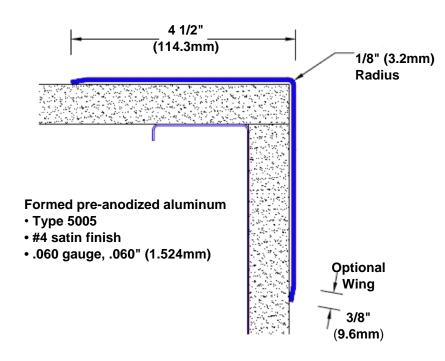

## Pre-Anodized Aluminum Corner Guard 36" x 4 1/2" x 4 1/2" x 90°

## Features:

- · Custom lengths, angles and wing sizes
- Available with 3/4" (19) radius
- Type 5005 pre-anodized aluminum
- Stock lengths: 4' (1219mm) & 8' (2438mm)