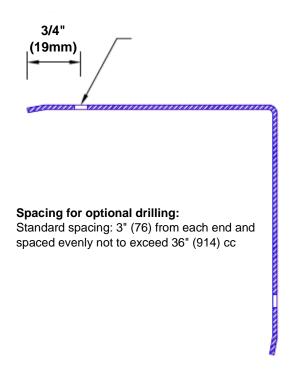

## **Mounting Options:**

Standard mounting Adhesive:

Construction adhesive supplied separately

 Optional mounting Standard Drilling:

Clearance holes for #8 fastener wood screw.

Countersunk

Drilling:

#8 x11/4" (31.75mm) oval head wood screw supplied separately as required.