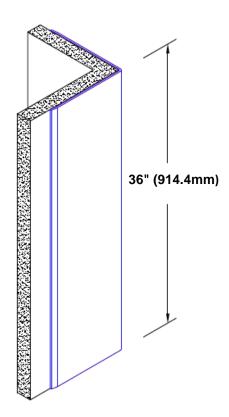

## **TheCornerGuardStore**

## Pre-Anodized Aluminum Corner Guard 36" x 4 1/2" x 4 1/2" x 90°



## Features:

- · Custom lengths, angles and wing sizes
- Available with 3/4" (19) radius
- Type 5005 pre-anodized aluminum
- Stock lengths: 4' (1219mm) & 8' (2438mm)

## **Mounting Options:**

Standard mounting Adhesive:

Construction adhesive supplied separately

 Optional mounting Standard Drilling:

Clearance holes for #8 fastener wood screw.

Countersunk

Drilling:

#8 x11/4" (31.75mm) oval head wood screw supplied separately as required.







Tel: 800-516-4036 <u>www.theo</u>

Fax: 952-303-3773

www.thecornerguardstore.com sales@thecornerguardstore.com

CG-ANA-060-364.5-90