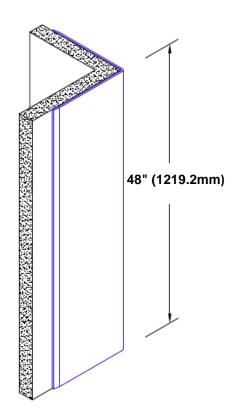

## Pre-Anodized Aluminum Corner Guard 48" x 3/4" x 3/4" x 90°

## Features:

- · Custom lengths, angles and wing sizes
- Available with 3/4" (19) radius
- Type 5005 pre-anodized aluminum
- Stock lengths: 4' (1219mm) & 8' (2438mm)