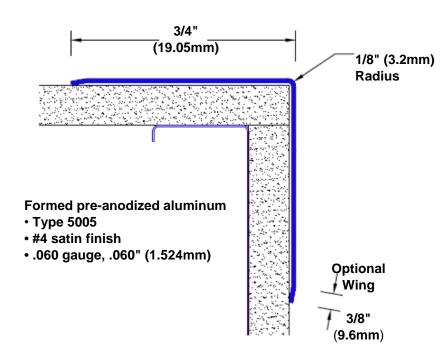

## Pre-Anodized Aluminum Corner Guard 48" x 3/4" x 3/4" x 90°

## Features:

- · Custom lengths, angles and wing sizes
- Available with 3/4" (19) radius
- Type 5005 pre-anodized aluminum
- Stock lengths: 4' (1219mm) & 8' (2438mm)