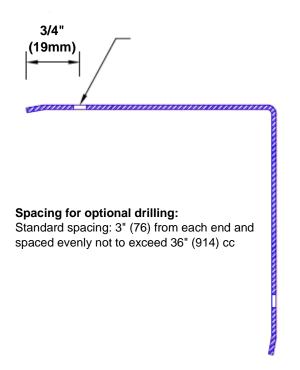

## **Mounting Options:**

Standard mounting
Adhesive:

Adhesive:

Construction adhesive supplied separately

 Optional mounting Standard Drilling:

Clearance holes for #8 fastener wood screw.

Countersunk

Drilling:

#8 x11/4" (31.75mm) oval head wood screw supplied separately as required.

Tel: 800-516-4036

Fax: 952-303-3773

www.thecornerguardstore.com sales@thecornerguardstore.com

CG-ANA-060-480.75-90