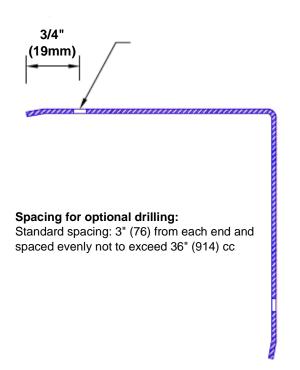

## **Mounting Options:**

Standard mounting
Adhasives

Adhesive:

Construction adhesive supplied separately

 Optional mounting Standard Drilling:

Clearance holes for #8

fastener wood screw.

Countersunk

Drilling:

#8 x11/4" (31.75mm) oval head wood screw supplied separately as required.

Tel: 800-516-4036 Fax: 952-303-3773

www.thecornerguardstore.com sales@thecornerguardstore.com