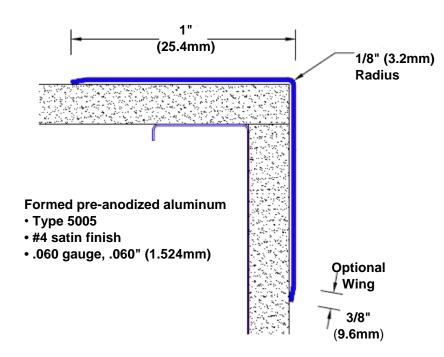

## Pre-Anodized Aluminum Corner Guard 48" x 1" x 1" x 90°

## Features:

- · Custom lengths, angles and wing sizes
- Available with 3/4" (19) radius
- Type 5005 pre-anodized aluminum
- Stock lengths: 4' (1219mm) & 8' (2438mm)