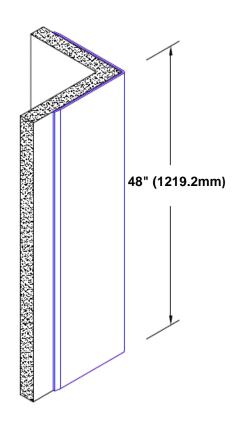

## Pre-Anodized Aluminum Corner Guard 48" x 1" x 1" x 90°

## Features:

- · Custom lengths, angles and wing sizes
- Available with 3/4" (19) radius
- Type 5005 pre-anodized aluminum
- Stock lengths: 4' (1219mm) & 8' (2438mm)