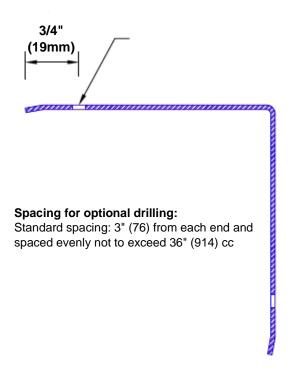

## **Mounting Options:**

Standard mounting
Adhasives

Adhesive:

Construction adhesive supplied separately

 Optional mounting Standard Drilling:

Clearance holes for #8 fastener wood screw.

Countersunk

Drilling:

#8 x11/4" (31.75mm) oval head wood screw supplied separately as required.

Tel: 800-516-4036

www.thecornerguardstore.com

Fax: 952-303-3773 sales@thecornerguardstore.com