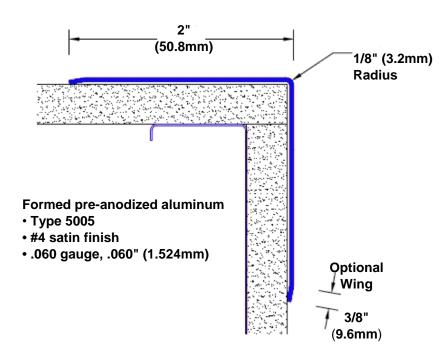

## Pre-Anodized Aluminum Corner Guard 48" x 2" x 2" x 90°

## Features:

- · Custom lengths, angles and wing sizes
- Available with 3/4" (19) radius
- Type 5005 pre-anodized aluminum
- Stock lengths: 4' (1219mm) & 8' (2438mm)