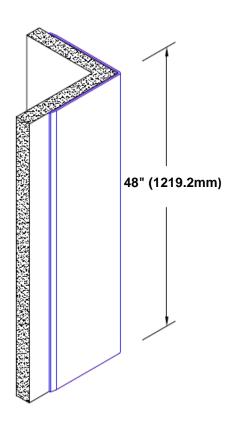

## Pre-Anodized Aluminum Corner Guard 48" x 2" x 2" x 90°

## Features:

- · Custom lengths, angles and wing sizes
- Available with 3/4" (19) radius
- Type 5005 pre-anodized aluminum
- Stock lengths: 4' (1219mm) & 8' (2438mm)