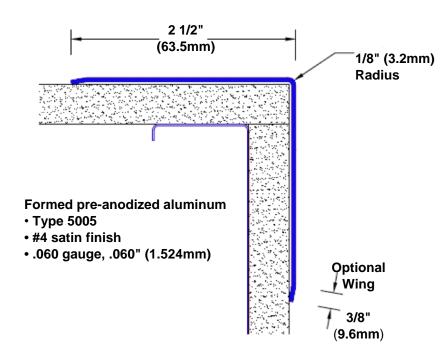

## Pre-Anodized Aluminum Corner Guard 48" x 2 1/2" x 2 1/2" x 90°

## Features:

- · Custom lengths, angles and wing sizes
- Available with 3/4" (19) radius
- Type 5005 pre-anodized aluminum
- Stock lengths: 4' (1219mm) & 8' (2438mm)