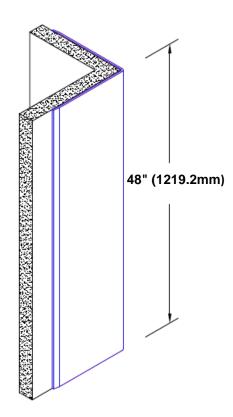

## Pre-Anodized Aluminum Corner Guard 48" x 2 1/2" x 2 1/2" x 90°

## Features:

- · Custom lengths, angles and wing sizes
- Available with 3/4" (19) radius
- Type 5005 pre-anodized aluminum
- Stock lengths: 4' (1219mm) & 8' (2438mm)