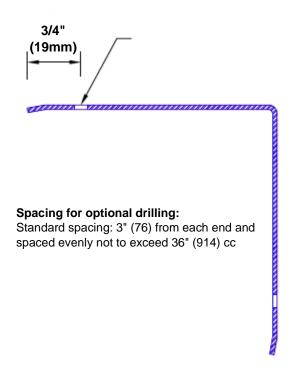

## **Mounting Options:**

Standard mounting
Adhesive:

Adhesive:

Construction adhesive supplied separately

 Optional mounting Standard Drilling:

Clearance holes for #8 fastener wood screw.

Countersunk

Drilling: