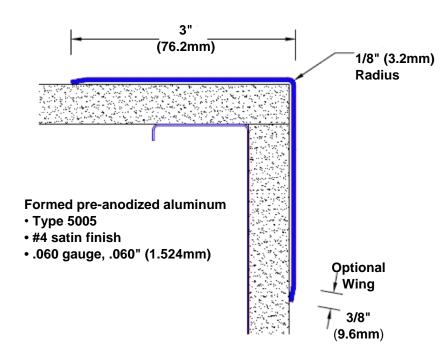

## Pre-Anodized Aluminum Corner Guard 48" x 3" x 3" x 90°

## Features:

- · Custom lengths, angles and wing sizes
- Available with 3/4" (19) radius
- Type 5005 pre-anodized aluminum
- Stock lengths: 4' (1219mm) & 8' (2438mm)