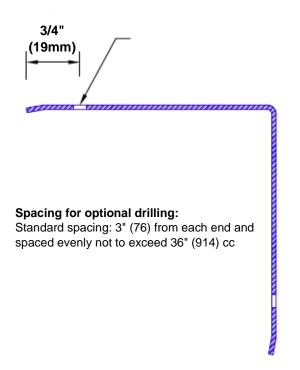

## Features:

- · Custom lengths, angles and wing sizes
- Available with 3/4" (19) radius
- Type 5005 pre-anodized aluminum
- Stock lengths: 4' (1219mm) & 8' (2438mm)

## **Mounting Options:**

Standard mounting Adhesive:

Construction adhesive

supplied separately
Optional mounting Standard

Drilling:

Clearance holes for #8 fastener wood screw.

Countersunk

Drilling: