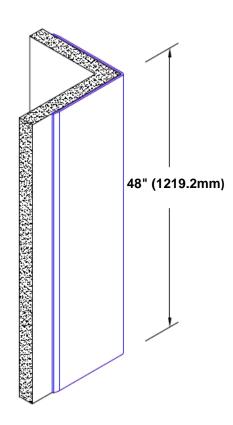

## Pre-Anodized Aluminum Corner Guard 48" x 3" x 3" x 90°

## Features:

- · Custom lengths, angles and wing sizes
- Available with 3/4" (19) radius
- Type 5005 pre-anodized aluminum
- Stock lengths: 4' (1219mm) & 8' (2438mm)