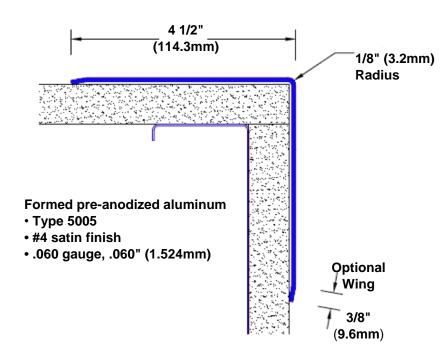

## Pre-Anodized Aluminum Corner Guard 48" x 4 1/2" x 4 1/2" x 90°

## Features:

- · Custom lengths, angles and wing sizes
- Available with 3/4" (19) radius
- Type 5005 pre-anodized aluminum
- Stock lengths: 4' (1219mm) & 8' (2438mm)