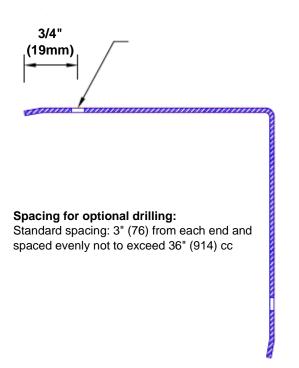

## Features:

- · Custom lengths, angles and wing sizes
- Available with 3/4" (19) radius
- Type 5005 pre-anodized aluminum
- Stock lengths: 4' (1219mm) & 8' (2438mm)

## Mounting Options:

 Standard mounting Adhesive:

Construction adhesive supplied separately

 Optional mounting Standard Drilling:

> Clearance holes for #8 fastener wood screw.

Countersunk

Drilling:

#8 x11/4" (31.75mm) oval head wood screw supplied separately as required.