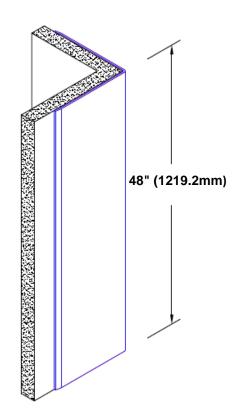

## Pre-Anodized Aluminum Corner Guard 48" x 4 1/2" x 4 1/2" x 90°

## Features:

- · Custom lengths, angles and wing sizes
- Available with 3/4" (19) radius
- Type 5005 pre-anodized aluminum
- Stock lengths: 4' (1219mm) & 8' (2438mm)