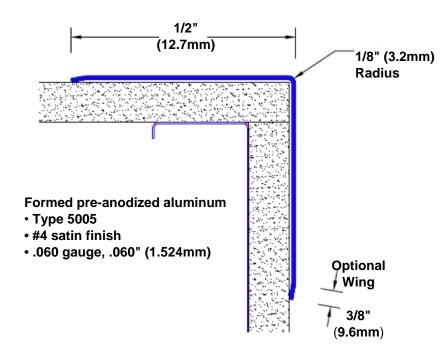

## Pre-Anodized Aluminum Corner Guard 60" x 1/2" x 1/2" x 90°

## Features:

- · Custom lengths, angles and wing sizes
- Available with 3/4" (19) radius
- Type 5005 pre-anodized aluminum
- Stock lengths: 4' (1219mm) & 8' (2438mm)