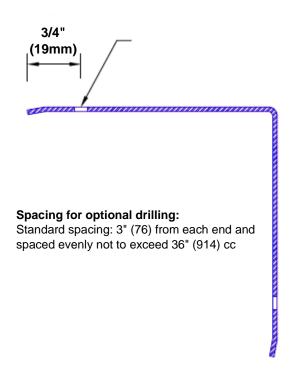

## Mounting Options:

 Standard mounting

Adhesive:

Construction adhesive supplied separately

 Optional mounting Standard Drilling:

> Clearance holes for #8 fastener wood screw.

Countersunk

Drilling:

#8 x11/4" (31.75mm) oval head wood screw supplied separately as required.

Tel: 800-516-4036

Fax: 952-303-3773

www.thecornerguardstore.com sales@thecornerguardstore.com