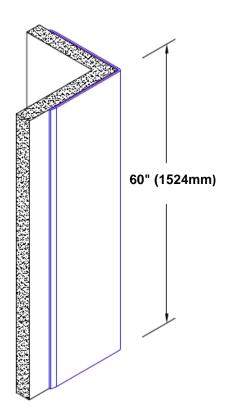

## **TheCornerGuardStore**

## Pre-Anodized Aluminum Corner Guard 60" x 1/2" x 1/2" x 90°



## Features:

- · Custom lengths, angles and wing sizes
- Available with 3/4" (19) radius
- Type 5005 pre-anodized aluminum
- Stock lengths: 4' (1219mm) & 8' (2438mm)

## Mounting Options:

 Standard mounting

Adhesive:

Construction adhesive supplied separately

 Optional mounting Standard Drilling:

> Clearance holes for #8 fastener wood screw.

Countersunk

Drilling:

#8 x11/4" (31.75mm) oval head wood screw supplied separately as required.







Tel: 800-516-4036

Fax: 952-303-3773

www.thecornerguardstore.com sales@thecornerguardstore.com