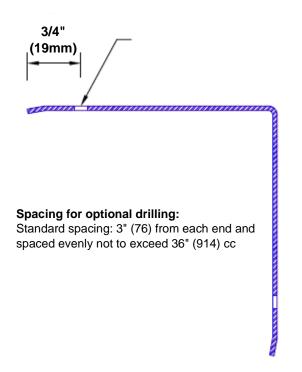

## **Mounting Options:**

Standard mounting
Adhesive:

Adhesive:

Construction adhesive supplied separately

 Optional mounting Standard Drilling:

Clearance holes for #8 fastener wood screw.

Countersunk

Drilling: