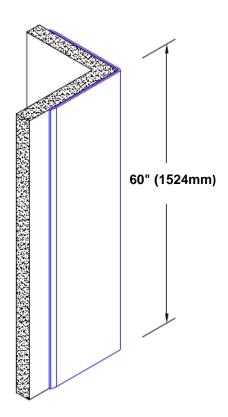

## Pre-Anodized Aluminum Corner Guard 60" x 3/4" x 3/4" x 90°

## Features:

- · Custom lengths, angles and wing sizes
- Available with 3/4" (19) radius
- Type 5005 pre-anodized aluminum
- Stock lengths: 4' (1219mm) & 8' (2438mm)