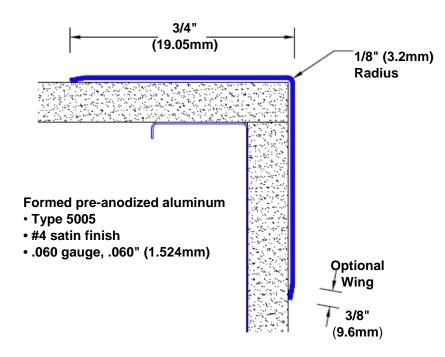

## Features:

- · Custom lengths, angles and wing sizes
- Available with 3/4" (19) radius
- Type 5005 pre-anodized aluminum
- Stock lengths: 4' (1219mm) & 8' (2438mm)