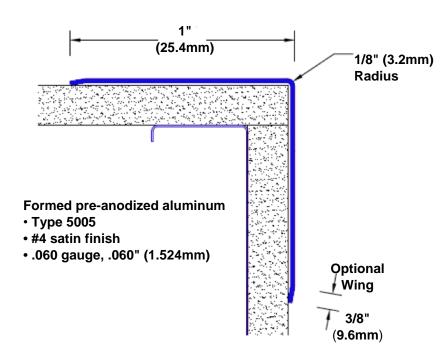

## Pre-Anodized Aluminum Corner Guard 60" x 1" x 1" x 90°

## Features:

- · Custom lengths, angles and wing sizes
- Available with 3/4" (19) radius
- Type 5005 pre-anodized aluminum
- Stock lengths: 4' (1219mm) & 8' (2438mm)