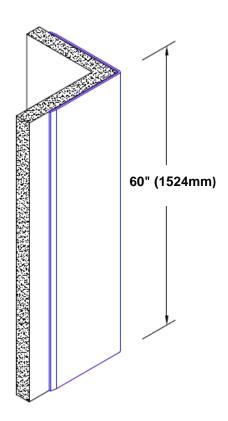

## Pre-Anodized Aluminum Corner Guard 60" x 1" x 1" x 90°

## Features:

- · Custom lengths, angles and wing sizes
- Available with 3/4" (19) radius
- Type 5005 pre-anodized aluminum
- Stock lengths: 4' (1219mm) & 8' (2438mm)