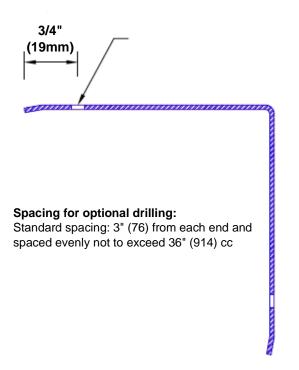

## **Mounting Options:**

 Standard mounting

Adhesive:

Construction adhesive supplied separately

 Optional mounting Standard Drilling:

> Clearance holes for #8 fastener wood screw.

Countersunk

Drilling:

#8 x11/4" (31.75mm) oval head wood screw supplied separately as required.

Tel: 800-516-4036

Fax: 952-303-3773

www.thecornerguardstore.com

sales@thecornerguardstore.com