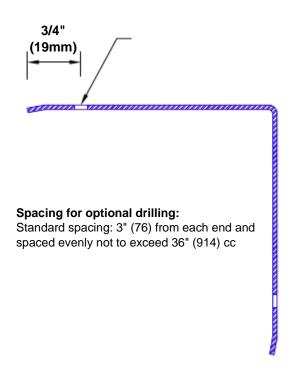

## **Mounting Options:**

Standard mounting Adhesive:

Adhesive:

Construction adhesive supplied separately

 Optional mounting Standard Drilling:

Clearance holes for #8 fastener wood screw.

Countersunk

Drilling:

#8 x11/4" (31.75mm) oval head wood screw supplied separately as required.

Tel: 800-516-4036

**5-4036** <u>www.thecornerguardstore.com</u>

Fax: 952-303-3773 sales@thecornerguardstore.com