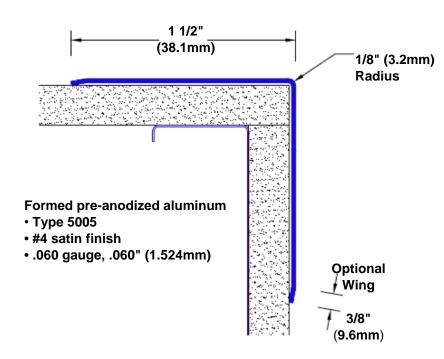

## Pre-Anodized Aluminum Corner Guard 60" x 1 1/2" x 1 1/2" x 90°

## Features:

- · Custom lengths, angles and wing sizes
- Available with 3/4" (19) radius
- Type 5005 pre-anodized aluminum
- Stock lengths: 4' (1219mm) & 8' (2438mm)