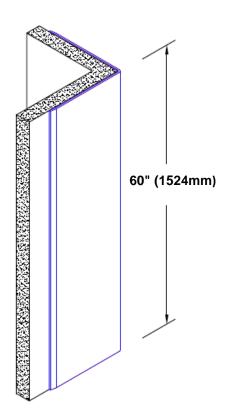

## Pre-Anodized Aluminum Corner Guard 60" x 1 1/2" x 1 1/2" x 90°

## Features:

- · Custom lengths, angles and wing sizes
- Available with 3/4" (19) radius
- Type 5005 pre-anodized aluminum
- Stock lengths: 4' (1219mm) & 8' (2438mm)