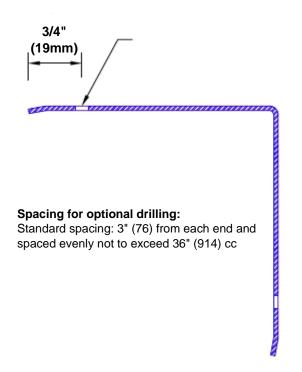

## **Mounting Options:**

Standard mounting
Adhesive:

Adhesive:

Construction adhesive supplied separately

 Optional mounting Standard Drilling:

Clearance holes for #8 fastener wood screw.

Countersunk

Drilling:

#8 x11/4" (31.75mm) oval head wood screw supplied separately as required.

Tel: 800-516-4036 <u>www.t</u>

Fax: 952-303-3773

www.thecornerguardstore.com sales@thecornerguardstore.com