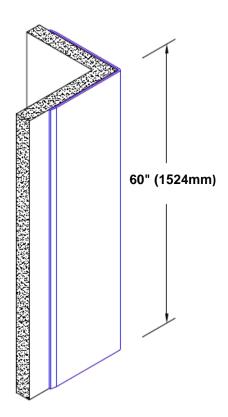

## Pre-Anodized Aluminum Corner Guard 60" x 2 1/2" x 2 1/2" x 90°

## Features:

- · Custom lengths, angles and wing sizes
- Available with 3/4" (19) radius
- Type 5005 pre-anodized aluminum
- Stock lengths: 4' (1219mm) & 8' (2438mm)