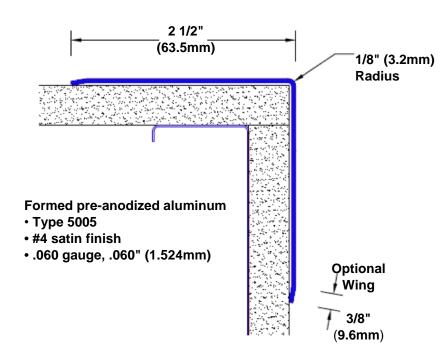

## Pre-Anodized Aluminum Corner Guard 60" x 2 1/2" x 2 1/2" x 90°

## Features:

- · Custom lengths, angles and wing sizes
- Available with 3/4" (19) radius
- Type 5005 pre-anodized aluminum
- Stock lengths: 4' (1219mm) & 8' (2438mm)