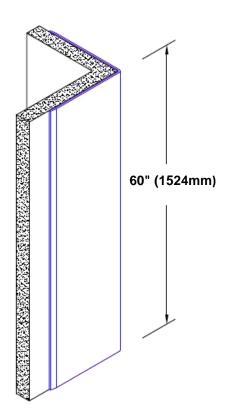

## **TheCornerGuardStore**

## Pre-Anodized Aluminum Corner Guard 60" x 4" x 4" x 90°



## Features:

- · Custom lengths, angles and wing sizes
- Available with 3/4" (19) radius
- Type 5005 pre-anodized aluminum
- Stock lengths: 4' (1219mm) & 8' (2438mm)

## Mounting Options:

 Standard mounting

Adhesive:

Construction adhesive supplied separately

 Optional mounting Standard Drilling:

> Clearance holes for #8 fastener wood screw.

Countersunk

Drilling:

#8 x11/4" (31.75mm) oval head wood screw supplied separately as required.







Tel: 800-516-4036

www.thecornerguardstore.com

sales@thecornerguardstore.com