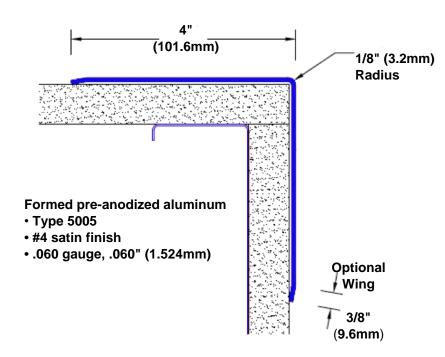

## Pre-Anodized Aluminum Corner Guard 60" x 4" x 4" x 90°

## Features:

- · Custom lengths, angles and wing sizes
- Available with 3/4" (19) radius
- Type 5005 pre-anodized aluminum
- Stock lengths: 4' (1219mm) & 8' (2438mm)