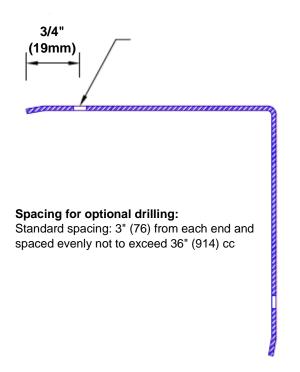

## Mounting Options:

 Standard mounting

Adhesive:

Construction adhesive supplied separately

 Optional mounting Standard Drilling:

> Clearance holes for #8 fastener wood screw.

Countersunk

Drilling:

#8 x11/4" (31.75mm) oval head wood screw supplied separately as required.

Tel: 800-516-4036

www.thecornerguardstore.com

sales@thecornerguardstore.com