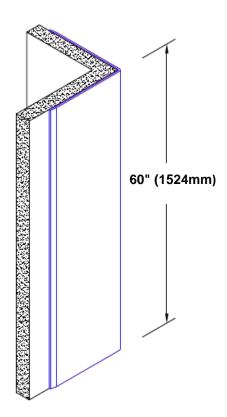

## Pre-Anodized Aluminum Corner Guard 60" x 4 1/2" x 4 1/2" x 90°

## Features:

- · Custom lengths, angles and wing sizes
- Available with 3/4" (19) radius
- Type 5005 pre-anodized aluminum
- Stock lengths: 4' (1219mm) & 8' (2438mm)