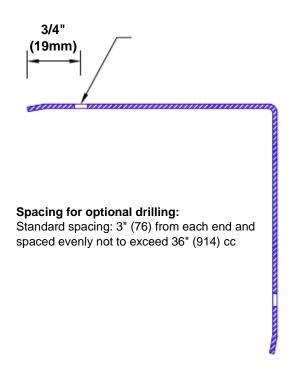

## Features:

- · Custom lengths, angles and wing sizes
- Available with 3/4" (19) radius
- Type 5005 pre-anodized aluminum
- Stock lengths: 4' (1219mm) & 8' (2438mm)

## **Mounting Options:**

Standard mounting
Adhesive:

Adhesive:

Construction adhesive supplied separately

 Optional mounting Standard Drilling:

Clearance holes for #8 fastener wood screw.

Countersunk

Drilling:

#8 x11/4" (31.75mm) oval head wood screw supplied separately as required.

Tel: 800-516-4036 www.the

Fax: 952-303-3773

www.thecornerguardstore.com

sales@thecornerguardstore.com