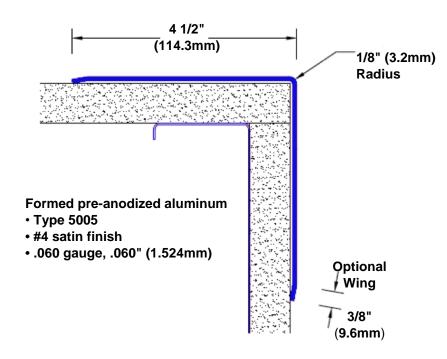

## Pre-Anodized Aluminum Corner Guard 60" x 4 1/2" x 4 1/2" x 90°

## Features:

- · Custom lengths, angles and wing sizes
- Available with 3/4" (19) radius
- Type 5005 pre-anodized aluminum
- Stock lengths: 4' (1219mm) & 8' (2438mm)