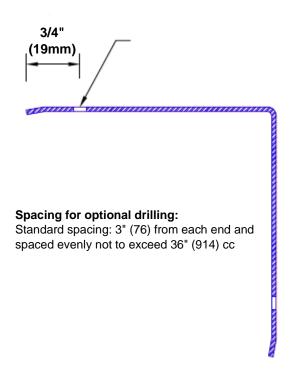

## **Mounting Options:**

Standard mounting Adhesive:

Adhesive: Construction

Construction adhesive supplied separately

 Optional mounting Standard Drilling:

Clearance holes for #8 fastener wood screw.

Countersunk

Drilling:

#8 x11/4" (31.75mm) oval head wood screw supplied separately as required.

Tel: 800-516-4036 Fax: 952-303-3773

**00-516-4036** <u>www.thecornerguardstore.com</u>

sales@thecornerguardstore.com