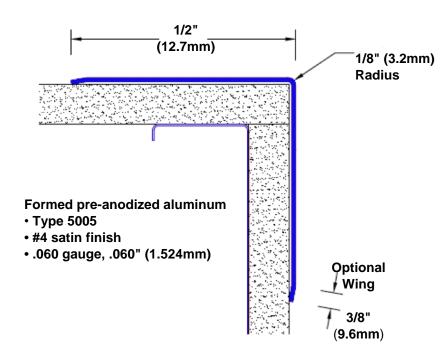

## Pre-Anodized Aluminum Corner Guard 72" x 1/2" x 1/2" x 90°

## Features:

- · Custom lengths, angles and wing sizes
- Available with 3/4" (19) radius
- Type 5005 pre-anodized aluminum
- Stock lengths: 4' (1219mm) & 8' (2438mm)