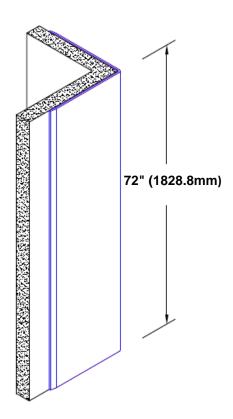

## Pre-Anodized Aluminum Corner Guard 72" x 1/2" x 1/2" x 90°

## Features:

- · Custom lengths, angles and wing sizes
- Available with 3/4" (19) radius
- Type 5005 pre-anodized aluminum
- Stock lengths: 4' (1219mm) & 8' (2438mm)