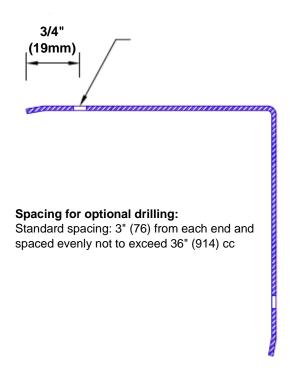

## Mounting Options:

 Standard mounting

Adhesive:

Construction adhesive supplied separately

 Optional mounting Standard Drilling:

> Clearance holes for #8 fastener wood screw.

Countersunk

Drilling: