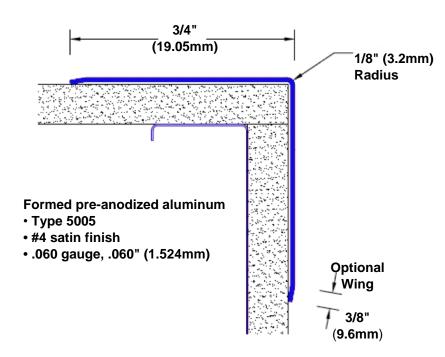

## Features:

- · Custom lengths, angles and wing sizes
- Available with 3/4" (19) radius
- Type 5005 pre-anodized aluminum
- Stock lengths: 4' (1219mm) & 8' (2438mm)