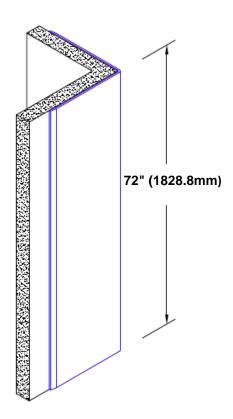

## Pre-Anodized Aluminum Corner Guard 72" x 3/4" x 3/4" x 90°

## Features:

- · Custom lengths, angles and wing sizes
- Available with 3/4" (19) radius
- Type 5005 pre-anodized aluminum
- Stock lengths: 4' (1219mm) & 8' (2438mm)