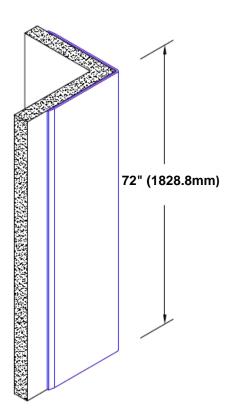

## Pre-Anodized Aluminum Corner Guard 72" x 1 1/2" x 1 1/2" x 90°

## Features:

- · Custom lengths, angles and wing sizes
- Available with 3/4" (19) radius
- Type 5005 pre-anodized aluminum
- Stock lengths: 4' (1219mm) & 8' (2438mm)