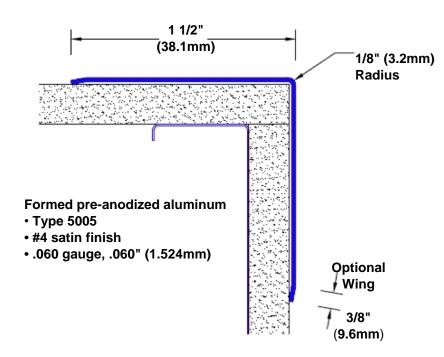

## Pre-Anodized Aluminum Corner Guard 72" x 1 1/2" x 1 1/2" x 90°

## Features:

- · Custom lengths, angles and wing sizes
- Available with 3/4" (19) radius
- Type 5005 pre-anodized aluminum
- Stock lengths: 4' (1219mm) & 8' (2438mm)