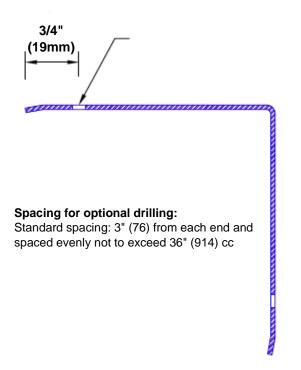

## **Mounting Options:**

Standard mounting
Adhesive:

Adhesive:

Construction adhesive supplied separately

 Optional mounting Standard Drilling:

Clearance holes for #8 fastener wood screw.

Countersunk

Drilling:

#8 x11/4" (31.75mm) oval head wood screw supplied separately as required.

Tel: 800-516-4036 Fax: 952-303-3773

www.thecornerguardstore.com

sales@thecornerguardstore.com