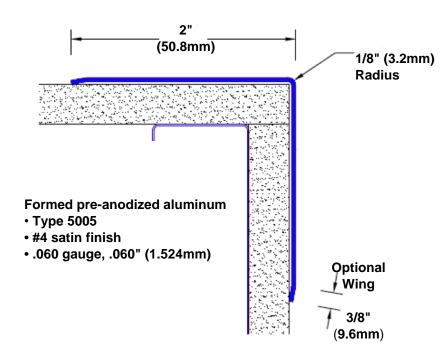

## Pre-Anodized Aluminum Corner Guard 72" x 2" x 2" x 90°

## Features:

- · Custom lengths, angles and wing sizes
- Available with 3/4" (19) radius
- Type 5005 pre-anodized aluminum
- Stock lengths: 4' (1219mm) & 8' (2438mm)