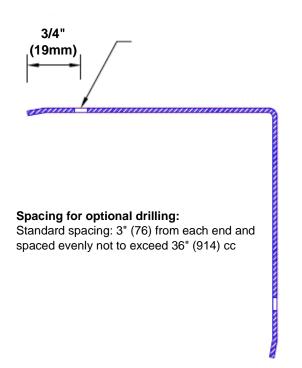

## Features:

- · Custom lengths, angles and wing sizes
- Available with 3/4" (19) radius
- Type 5005 pre-anodized aluminum
- Stock lengths: 4' (1219mm) & 8' (2438mm)

## **Mounting Options:**

 Standard mounting

Adhesive:

Construction adhesive supplied separately

 Optional mounting Standard Drilling:

> Clearance holes for #8 fastener wood screw.

Countersunk

Drilling:

#8 x11/4" (31.75mm) oval head wood screw supplied separately as required.

Tel: 800-516-4036 Fax: 952-303-3773

www.thecornerguardstore.com sales@thecornerguardstore.com