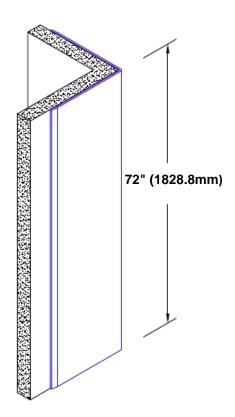

## Pre-Anodized Aluminum Corner Guard 72" x 2" x 2" x 90°

## Features:

- · Custom lengths, angles and wing sizes
- Available with 3/4" (19) radius
- Type 5005 pre-anodized aluminum
- Stock lengths: 4' (1219mm) & 8' (2438mm)