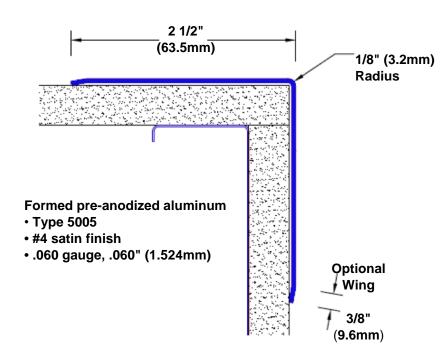

## Pre-Anodized Aluminum Corner Guard 72" x 2 1/2" x 2 1/2" x 90°

## Features:

- · Custom lengths, angles and wing sizes
- Available with 3/4" (19) radius
- Type 5005 pre-anodized aluminum
- Stock lengths: 4' (1219mm) & 8' (2438mm)