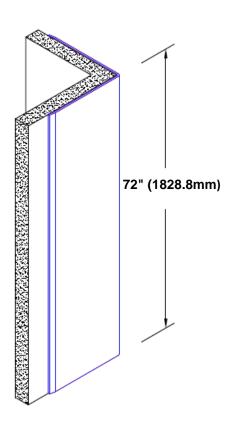

## Pre-Anodized Aluminum Corner Guard 72" x 2 1/2" x 2 1/2" x 90°

## Features:

- · Custom lengths, angles and wing sizes
- Available with 3/4" (19) radius
- Type 5005 pre-anodized aluminum
- Stock lengths: 4' (1219mm) & 8' (2438mm)