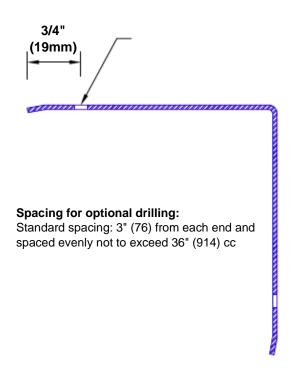

## **Mounting Options:**

Standard mounting

Adhesive:

Construction adhesive supplied separately

 Optional mounting Standard Drilling:

Clearance holes for #8 fastener wood screw.

Countersunk

Drilling:

#8 x11/4" (31.75mm) oval head wood screw supplied separately as required.

Tel: 800-516-4036 Fax: 952-303-3773

800-516-4036 <u>www.thecornerguardstore.com</u>

sales@thecornerguardstore.com