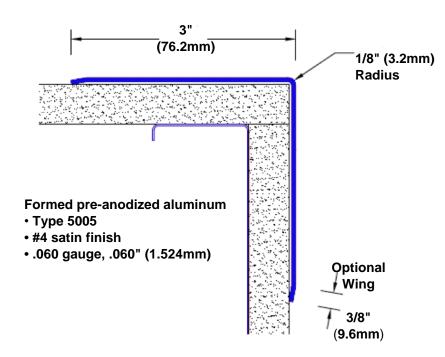

## Pre-Anodized Aluminum Corner Guard 72" x 3" x 3" x 90°

## Features:

- · Custom lengths, angles and wing sizes
- Available with 3/4" (19) radius
- Type 5005 pre-anodized aluminum
- Stock lengths: 4' (1219mm) & 8' (2438mm)