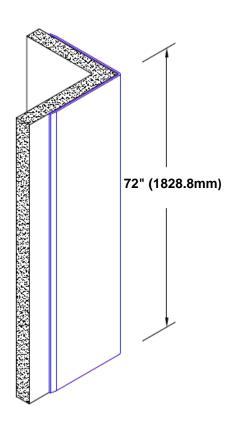

## Pre-Anodized Aluminum Corner Guard 72" x 3" x 3" x 90°

## Features:

- · Custom lengths, angles and wing sizes
- Available with 3/4" (19) radius
- Type 5005 pre-anodized aluminum
- Stock lengths: 4' (1219mm) & 8' (2438mm)