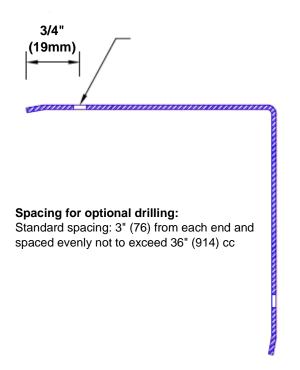

## Features:

- · Custom lengths, angles and wing sizes
- Available with 3/4" (19) radius
- Type 5005 pre-anodized aluminum
- Stock lengths: 4' (1219mm) & 8' (2438mm)

## **Mounting Options:**

 Standard mounting

Adhesive:

Construction adhesive supplied separately

 Optional mounting Standard Drilling:

> Clearance holes for #8 fastener wood screw.

Countersunk

Drilling: