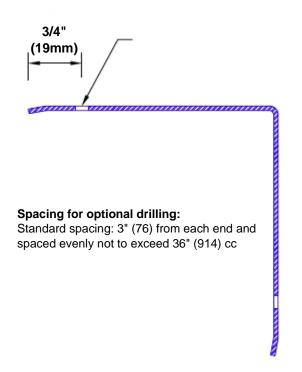

## **Mounting Options:**

Standard mounting Adhesive:

Construction adhesive

supplied separately

 Optional mounting Standard

Drilling:

Clearance holes for #8 fastener wood screw.

Countersunk

Drilling:

#8 x11/4" (31.75mm) oval head wood screw supplied separately as required.

Tel: 800-516-4036

036 <u>www.thecornerguardstore.com</u>

Fax: 952-303-3773 sales@thecornerguardstore.com