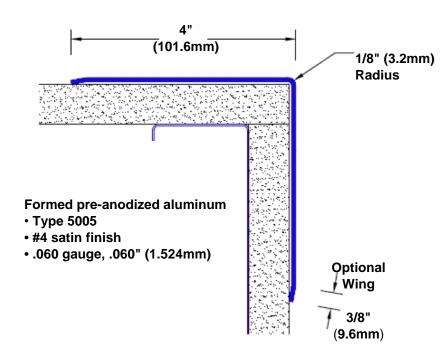

## Features:

- · Custom lengths, angles and wing sizes
- Available with 3/4" (19) radius
- Type 5005 pre-anodized aluminum
- Stock lengths: 4' (1219mm) & 8' (2438mm)