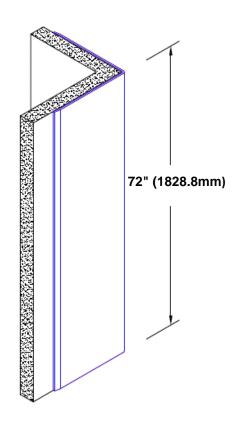

## **TheCornerGuardStore**

## Pre-Anodized Aluminum Corner Guard 72" x 4" x 4" x 90°



## Features:

- · Custom lengths, angles and wing sizes
- Available with 3/4" (19) radius
- Type 5005 pre-anodized aluminum
- Stock lengths: 4' (1219mm) & 8' (2438mm)

## **Mounting Options:**

Standard mounting Adhesive:

Construction adhesive

supplied separately

 Optional mounting Standard

Drilling:

Clearance holes for #8 fastener wood screw.

Countersunk

Drilling:

#8 x11/4" (31.75mm) oval head wood screw supplied separately as required.







Tel: 800-516-4036

036 <u>www.thecornerguardstore.com</u>

Fax: 952-303-3773 sales@thecornerguardstore.com