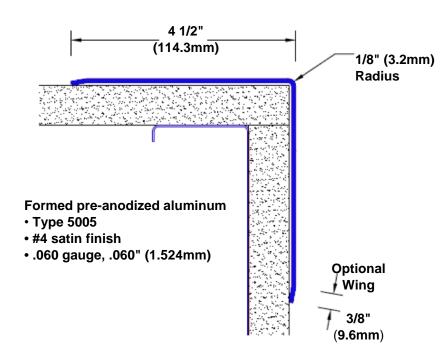

## Pre-Anodized Aluminum Corner Guard 72" x 4 1/2" x 4 1/2" x 90°

## Features:

- · Custom lengths, angles and wing sizes
- Available with 3/4" (19) radius
- Type 5005 pre-anodized aluminum
- Stock lengths: 4' (1219mm) & 8' (2438mm)