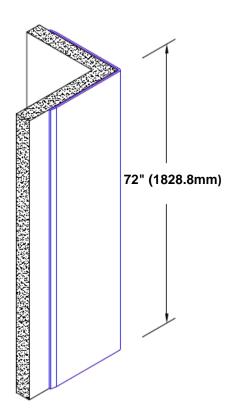

## Pre-Anodized Aluminum Corner Guard 72" x 4 1/2" x 4 1/2" x 90°

## Features:

- · Custom lengths, angles and wing sizes
- Available with 3/4" (19) radius
- Type 5005 pre-anodized aluminum
- Stock lengths: 4' (1219mm) & 8' (2438mm)