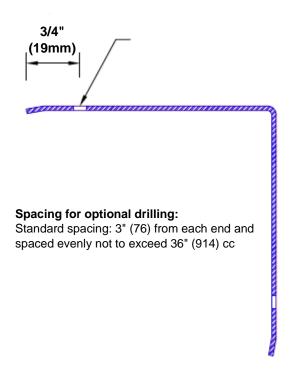

## **Mounting Options:**

Standard mounting Adhesive:

Construction adhesive

supplied separately
Optional mounting

Standard Drilling:

Clearance holes for #8 fastener wood screw.

Countersunk

Drilling:

#8 x11/4" (31.75mm) oval head wood screw supplied separately as required.

Tel: 800-516-4036

Fax: 952-303-3773

www.thecornerguardstore.com sales@thecornerguardstore.com