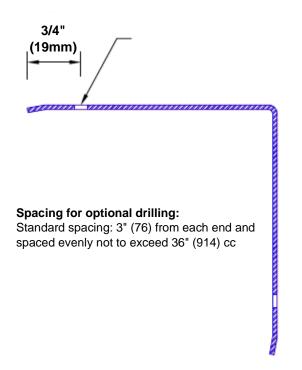

## Features:

- · Custom lengths, angles and wing sizes
- Available with 3/4" (19) radius
- Type 5005 pre-anodized aluminum
- Stock lengths: 4' (1219mm) & 8' (2438mm)

## **Mounting Options:**

Standard mounting
Adhesive:

Adhesive:

Construction adhesive supplied separately

 Optional mounting Standard Drilling:

Clearance holes for #8 fastener wood screw.

Countersunk

Drilling:

#8 x11/4" (31.75mm) oval head wood screw supplied separately as required.

Tel: 800-516-4036 <u>www.thecor</u>

Fax: 952-303-3773

www.thecornerguardstore.com sales@thecornerguardstore.com