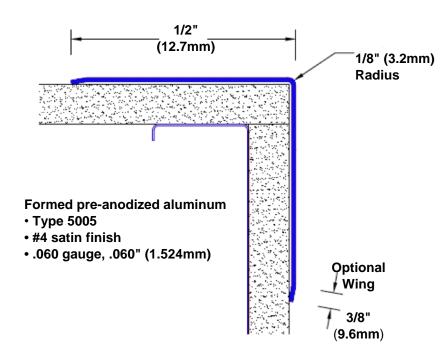

## Pre-Anodized Aluminum Corner Guard 84" x 1/2" x 1/2" x 90°

## Features:

- · Custom lengths, angles and wing sizes
- Available with 3/4" (19) radius
- Type 5005 pre-anodized aluminum
- Stock lengths: 4' (1219mm) & 8' (2438mm)