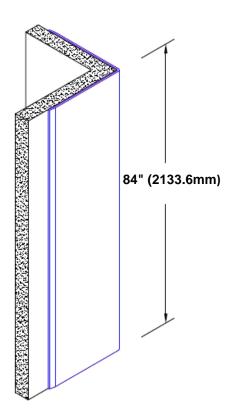

## Pre-Anodized Aluminum Corner Guard 84" x 1/2" x 1/2" x 90°

## Features:

- · Custom lengths, angles and wing sizes
- Available with 3/4" (19) radius
- Type 5005 pre-anodized aluminum
- Stock lengths: 4' (1219mm) & 8' (2438mm)