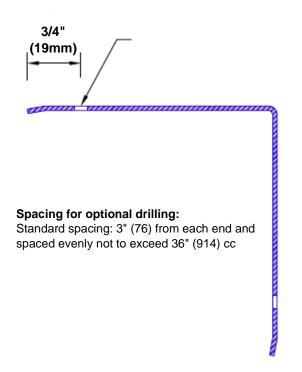

## Mounting Options:

 Standard mounting

Adhesive:

Construction adhesive supplied separately

 Optional mounting Standard Drilling:

> Clearance holes for #8 fastener wood screw.

Countersunk

Drilling:

#8 x11/4" (31.75mm) oval head wood screw supplied separately as required.

Tel: 800-516-4036

www.thecornerguardstore.com

Fax: 952-303-3773 sales@thecornerguardstore.com