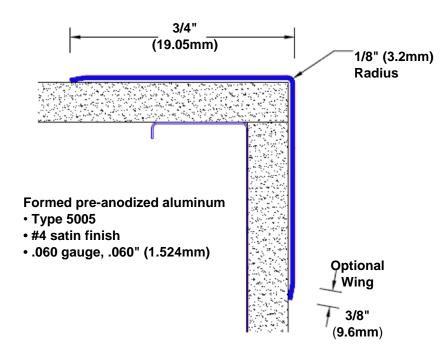

## Pre-Anodized Aluminum Corner Guard 84" x 3/4" x 3/4" x 90°

## Features:

- · Custom lengths, angles and wing sizes
- Available with 3/4" (19) radius
- Type 5005 pre-anodized aluminum
- Stock lengths: 4' (1219mm) & 8' (2438mm)