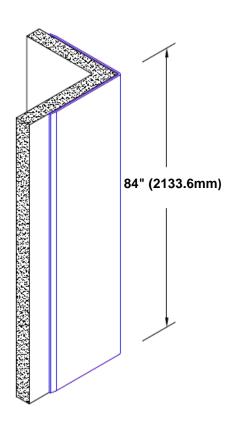

## **TheCornerGuardStore**

## Pre-Anodized Aluminum Corner Guard 84" x 3/4" x 3/4" x 90°



## Features:

- · Custom lengths, angles and wing sizes
- Available with 3/4" (19) radius
- Type 5005 pre-anodized aluminum
- Stock lengths: 4' (1219mm) & 8' (2438mm)

## Mounting Options:

 Standard mounting

Adhesive:

Construction adhesive supplied separately

 Optional mounting Standard Drilling:

> Clearance holes for #8 fastener wood screw.

Countersunk

Drilling:

#8 x11/4" (31.75mm) oval head wood screw supplied separately as required.







Tel: 800-516-4036

www.thecornerguardstore.com

Fax: 952-303-3773 sales@thecornerguardstore.com